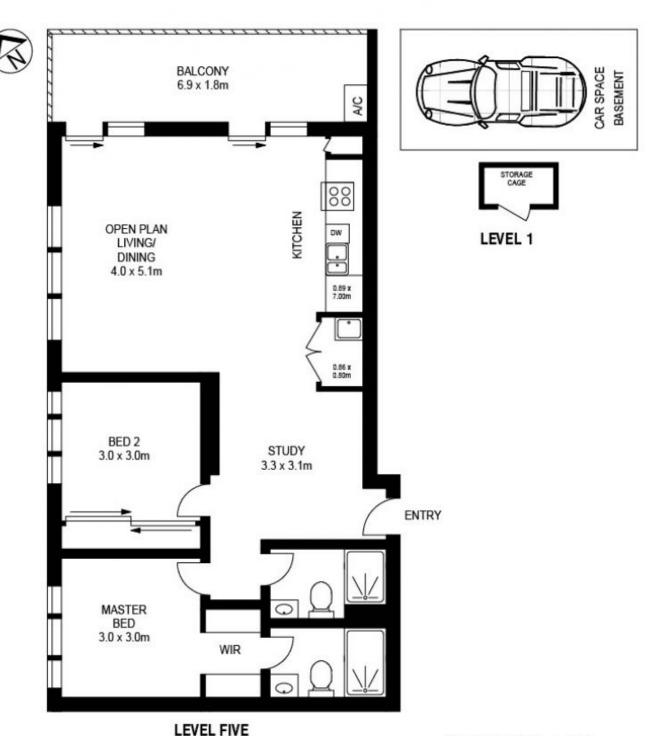

### SJ Singh

- 0417 085 519
- \_ sj.singh@morton.com.au

APPROX. INT. AREA : 79m<sup>2</sup> APPROX. EXT. AREA : 12m<sup>2</sup>

TOTAL AREA INCLUDING CAR SPACE AND STORAGE: 107 m²

# D526/1-39 LORD SHEFFIELD CIRCUIT, PENRITH

Please note these measurements are approximate only. The plans is intended as a rough guide for illustrative purpose. It is not warranted or guaranteed to be correct nor it is part of the sale or rental contract