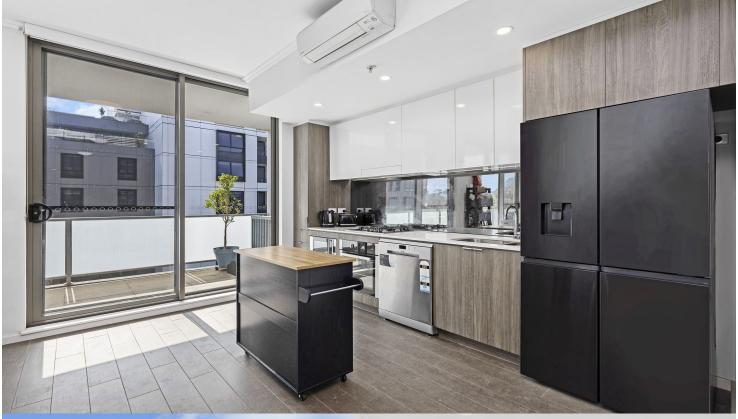

# morton.

Penrith D526/1-39 Lord Sheffield Circuit

2 📛 2

Begin your home ownership dream in style and experience all the space, quality and lifestyle benefits of this spacious executive apartment. Positioned within Thornton Estate's Harts Landing complex and capturing spectacular mountain and district panoramas, the smartly appointed residence is ideally suited to those seeking a sleek designer living space in mint condition with low maintenance appeal.

- Located on level 5 that takes full advantage of the outlook
- North-east aspect with 180-degree views of the mountain ranges
- Crisp and fresh interiors feature a light-filled open design
- Large, covered balcony perfect for entertaining
- Quality kitchen equipped with sleek Omega appliances
- Beautiful timber-look porcelain tiles in living hallways and dining
- Security basement car space and lock-up storage cage
- Built in 2018, onsite building manager, NBN ready with Data/TV points
- Access to the community playground and BBQ facilities