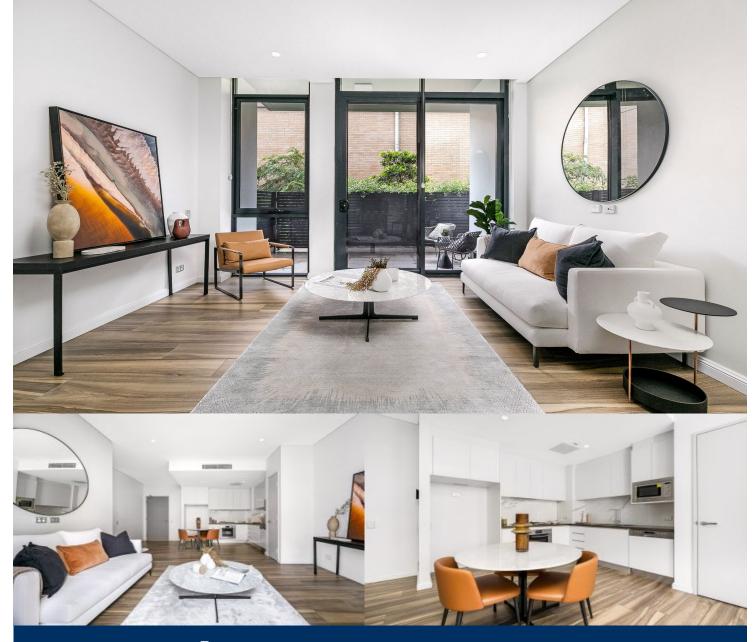

# morton.

This ground-floor apartment is located in the inner east suburb -Rosebery, which is quietly and conveniently located near UNSW, East Village Shopping Centre and a variety of fine cafes and restaurants. Crafted by high ceilings and enriched with superb natural light. The facilities include a resort-style indoor swimming pool, gym, onsite building manager.

#### Features:

- Oversized bedroom with built-in robe
- Light-filled, open-plan apartment
- Entertainers courtyard
- Contemporary kitchen with gas cooktop
- Ducted air conditioning
- Private ground-floor entrance
- Internal laundry
- Security car space
- Storage cage