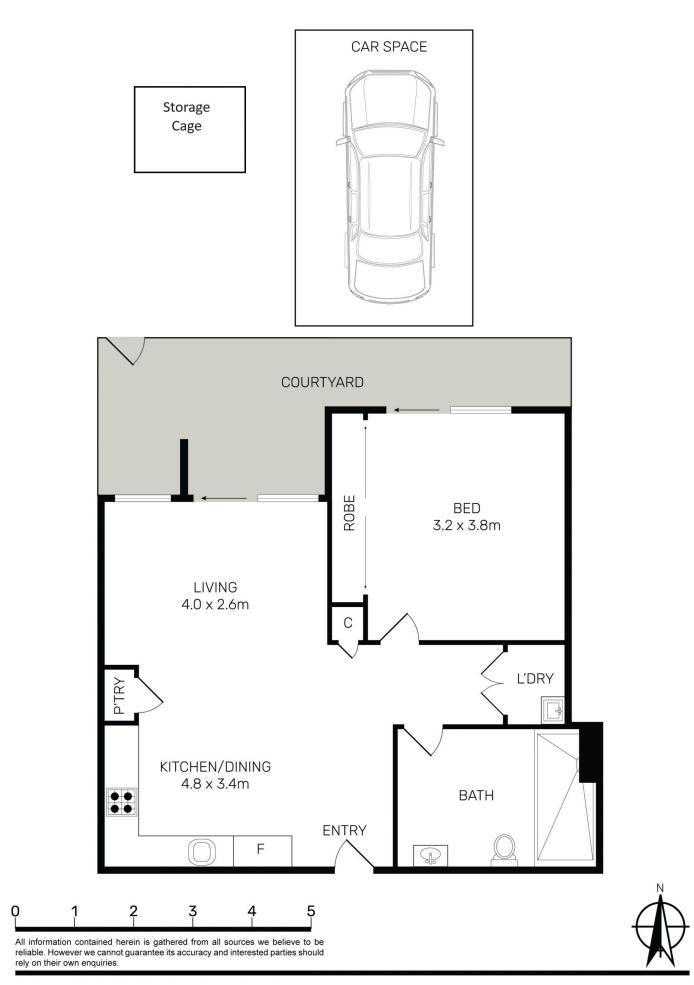

#### Features:

- Oversized bedroom with built-in robe
- Light-filled, open-plan apartment
- Entertainers courtyard
- Contemporary kitchen with gas cooktop
- Ducted air conditioning
- Private ground-floor entrance
- Internal laundry
- Security car space
- Storage cage