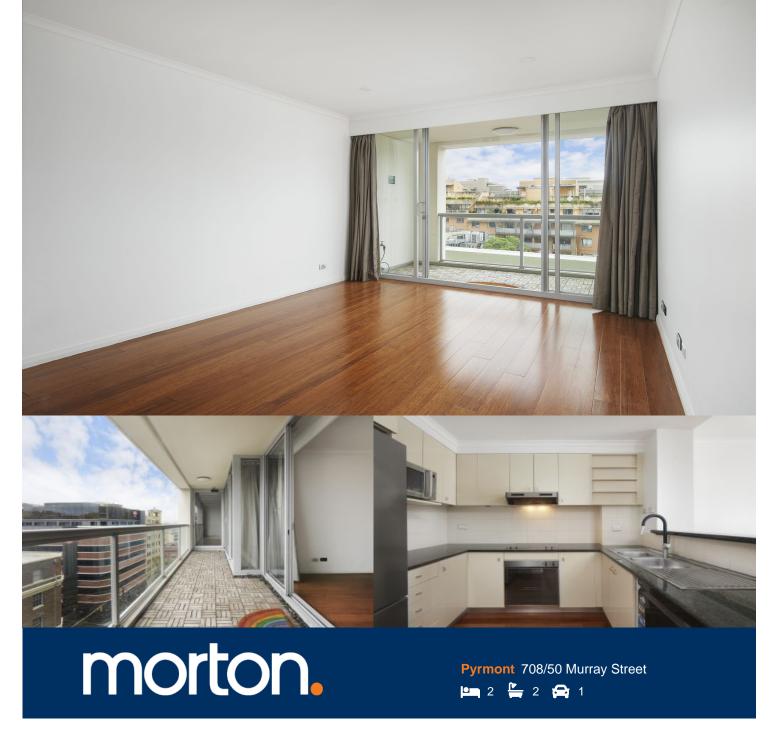

Set up in the 'One Darling Harbour' tower in Darling Harbour, it delivers a great contemporary base with its smart single level design, bright breezy interiors and outstanding city-edge position within minutes to CBD.

- Crisp open plan design with wood flooring throughout
- Well-appointed kitchen with sizable open plan living/ dining area
- Two bright double bedrooms that both come with built-ins
- Master bedroom has ensuite plus additional second bathroom
- Air conditioning, intercom access, secure car space and expansive balcony
- 24-hour concierge plus access to an indoor heated pool, spa, sauna and gym
- Rooftop observation deck with a panoramic city and harbour views