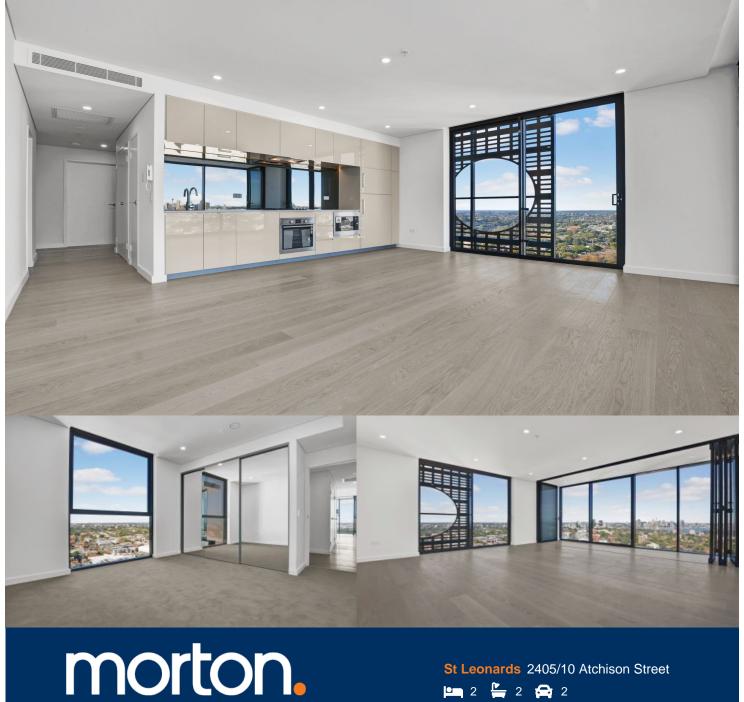

Space, style and quality finishes will define this apartment nestled in a prime position in the Air, St Leonards. Designed by Robertson and Marks, the Air development offers seamless light-filled indoor/outdoor living in a highly sought after vibrant location.

- Timber flooring in living area
- Abundance of natural light with open views
- Two bedrooms , both with built in wardrobes
- Master bedroom with ensuite
- Two secure car spaces and storage cage included
- Modern kitchen with stainless steel appliances
- Minutes away from St Leonards station