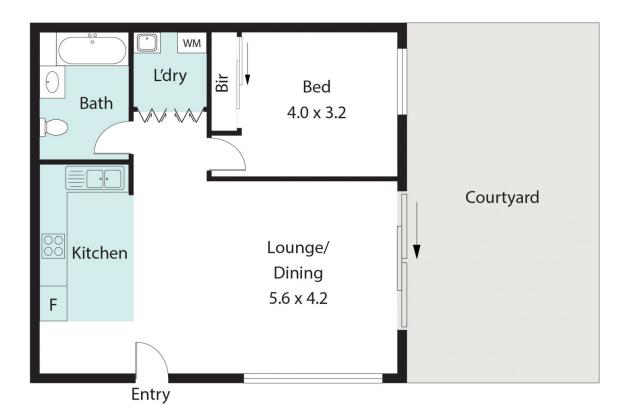

# morton.

Introducing a chic ground floor 1-bedroom apartment that exudes comfort and style, featuring lofty ceilings and expansive floor-to-ceiling sliding doors leading out to a vast east-facing courtyard, perfect for hosting gatherings with loved ones and friends.

- Generously sized bedroom boasts a mirrored robe for ample storage.

- Spacious bathroom and convenient internal laundry cater to your everyday needs.

- Revel in the elegance of beautiful floor tiles adorning the living and kitchen areas.

- Well-appointed kitchen complete with a gas cooktop.
- Security access and basement parking.
- Lift access.
- Pet friendly body corporate.