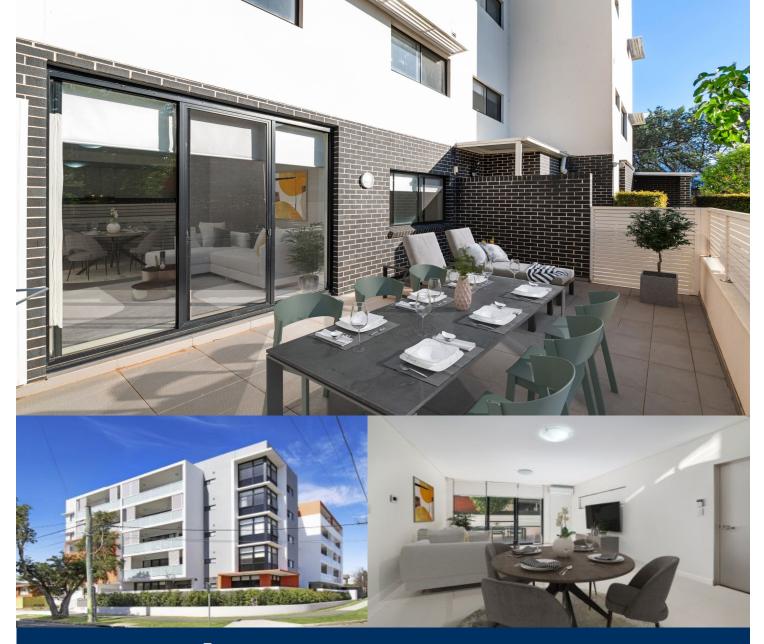

# morton.

Introducing a chic ground floor 1-bedroom apartment that exudes comfort and style, featuring lofty ceilings and expansive floor-to-ceiling sliding doors leading out to a vast east-facing courtyard, perfect for hosting gatherings with loved ones and friends.

- Generously sized bedroom boasts a mirrored robe for ample storage.

- Spacious bathroom and convenient internal laundry cater to your everyday needs.

- Revel in the elegance of beautiful floor tiles adorning the living and kitchen areas.

- Well-appointed kitchen complete with a gas cooktop.
- Security access and basement parking.
- Lift access.
- Pet friendly body corporate.