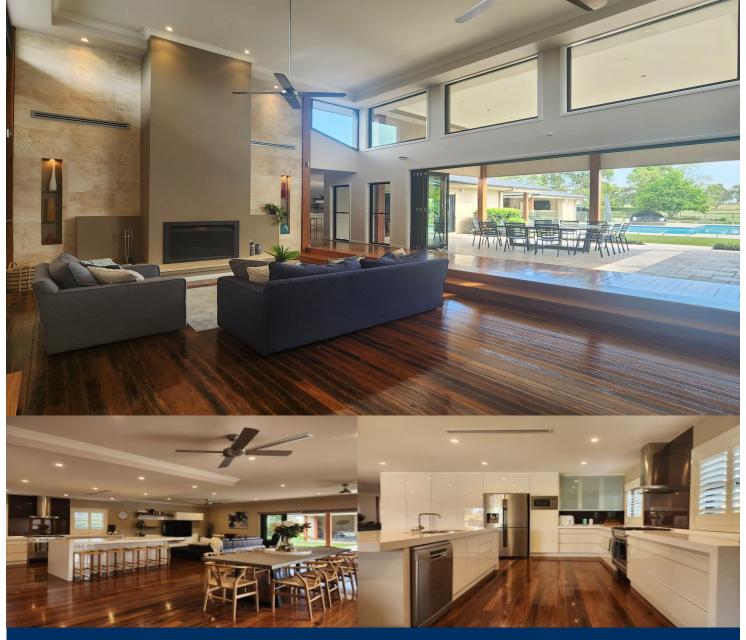

morton.

**Luddenham** 46 Portrush Crescent

This large single storey property, built for multi-generational living, is privately positioned away from the road, and sits on over an acre of land. With stunning views and direct access to the Twin Creeks Golf Course itself, this contemporary home with a flowing floorplan and quality finishes throughout, provides low maintenance, luxurious living for a discerning family.

- Chef's kitchen with sleek European appliances and a separate fully fitted alfresco kitchen
- Impressive all-weather alfresco dining/lounge with Haiku ceiling fans and underfloor heating
- Enormous formal living with high ceilings and a grand stone-clad gas fireplace
- Separate relaxed family/meals area off kitchen with easy access to the alfresco/pool area
- Sunny inground pool
- Secure child-friendly garden with glass pool fencing and electric driveway gate
- Attached three car garage with built-in shelving