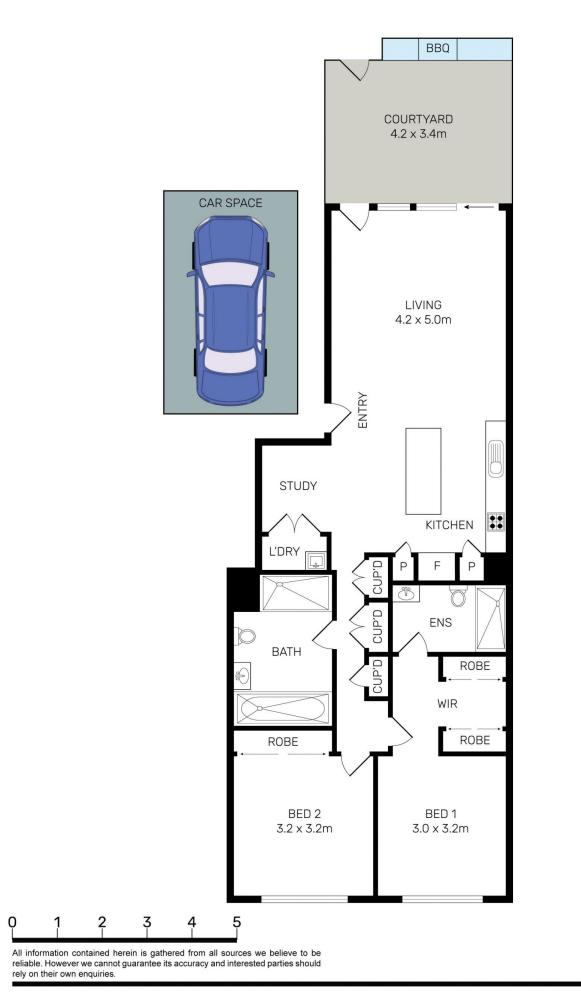

#### Luxury Open Plan Living with Entertainers Courtyard

This luxurious garden-level two-bedroom apartment conveniently allows direct access to the BBQ, Pool and garden. Wind down in your spacious living area or take in the fresh air from your entertainers' courtyard. It features a sleek and stylish floor plan that's ideally configured to meet the needs of low-maintenance lifestyle seekers.

- Two double bedrooms including the main with ensuite
- A covered front courtyard that flows directly off the living space
- Modern kitchen with sleek finishes and quality gas fittings
- Designer bathroom with bath plus separate internal laundry
- Security car space
- Storage Cage