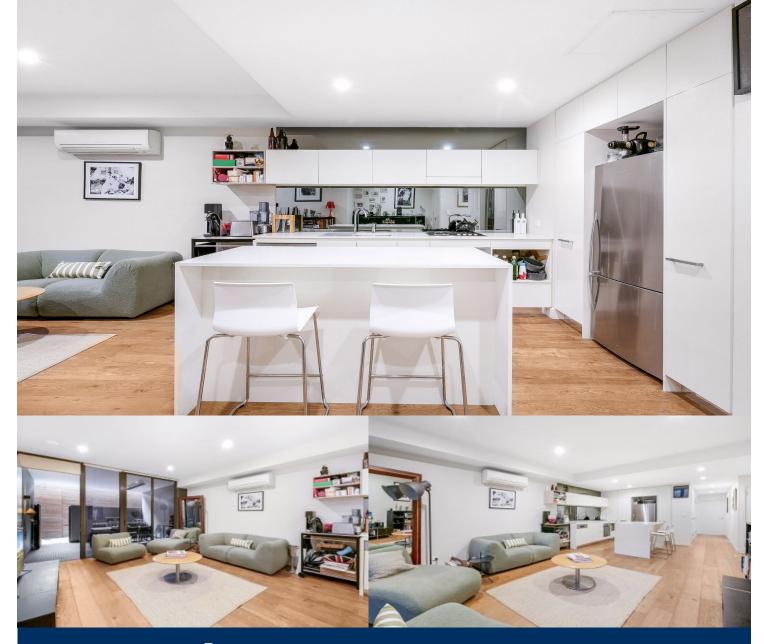

#### Luxury Open Plan Living with Entertainers Courtyard

This luxurious garden-level two-bedroom apartment conveniently allows direct access to the BBQ, Pool and garden. Wind down in your spacious living area or take in the fresh air from your entertainers' courtyard. It features a sleek and stylish floor plan that's ideally configured to meet the needs of low-maintenance lifestyle seekers.

- Two double bedrooms including the main with ensuite
- A covered front courtyard that flows directly off the living space
- Modern kitchen with sleek finishes and quality gas fittings
- Designer bathroom with bath plus separate internal laundry
- Security car space
- Storage Cage