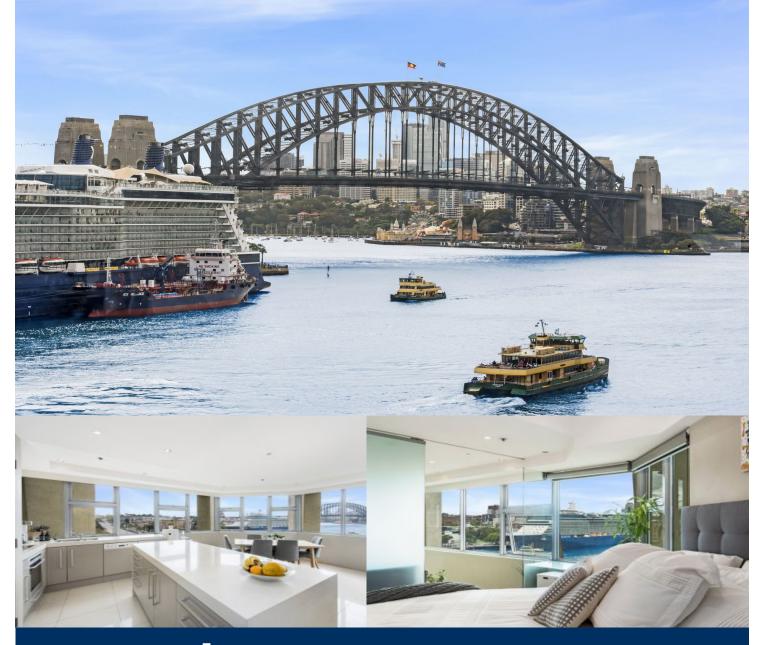

## morton.

A flowing interior design, quality and style define this deluxe 'The Quay' residence where premium finishes, great natural light and breathtaking Sydney panoramas all combine to create a sensational lifestyle apartment. It features an impressive single-level layout and an uplifting sense of space along with a prime position in an iconic building while being supremely well-located on the doorstep of Sydney's harbourfront entertainment precinct.

- Superb northerly views over Circular Quay and the Harbour Bridge

- Large picture windows maximise amazing vistas and natural light

- Generous and bright layout with open-plan lounge and dining areas

- Two peaceful bedrooms include a main with marble tiled ensuite

- Quality kitchen features a breakfast island and integrated appliances

- World-class fitness centre with pool, sauna, spa and squash

 Sydney
 9.2/2
 Phillip Street

 □
 2
 □
 2
 □
 1