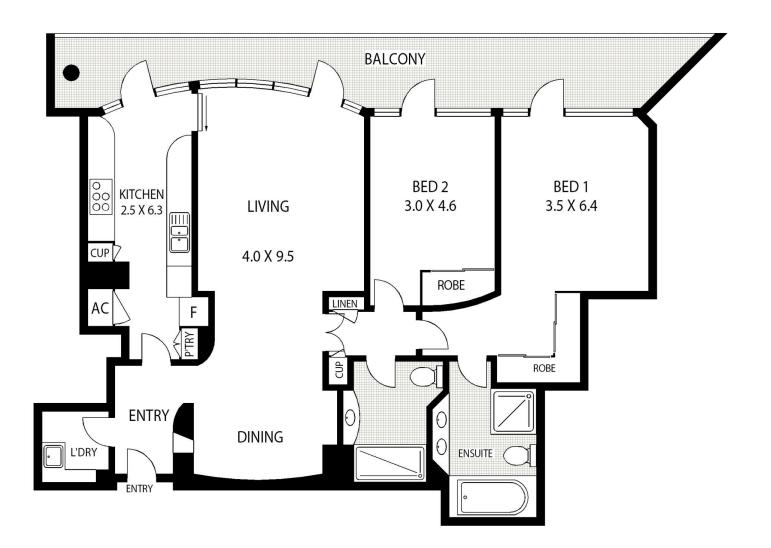

- Elevated aspect with explosive views of Sydney's famous icons
- Wide entertainment terrace that runs the full length of the home
- Crisp open-plan design featuring separate lounge and dining
- All major rooms are designed to have direct access to the balcony
- A granite kitchen with gas cooking and stainless-steel appliances
- The two bedrooms both have built-ins, the main has a full