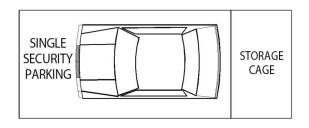

morton.com.au

NOTE:- SINGLE SECURITY PARKING AND STORAGE CAGE

1202/61 MACQUARIE STREET

**CIRCULAR QUAY**