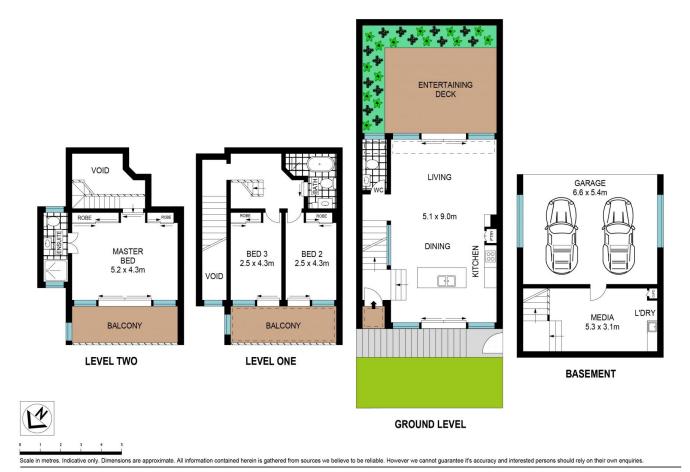

# morton.

This stunning designer residence by Ceerose presents premium quality and architectural nuance across four stylish levels, evoking industrial style and showcasing concrete-form, steel and glass. Boasting an abundance of natural light through its atrium-style windows, uniquely high ceilings, and north facing aspect, the residence enters onto the gated front grassed courtyard and opens to the large entertainer's deck in the rear courtyard, and features two alfresco balconies on first and second floors, occupying over 330sqm. of indoor and outdoor space. Located close to amenities, including Newington Village shopping precinct, Lidcombe Shopping Centre, public schools, Sydney Olympic Park's recreational and entertainment facilities.

- Open-plan living and dining room with timber flooring and atrium-style windows

- Internal living area opens to spacious front courtyard and large entertainer's deck in the rear courtyard

- Designer kitchen with island bench, stone bench tops and premium stainless steel appliances