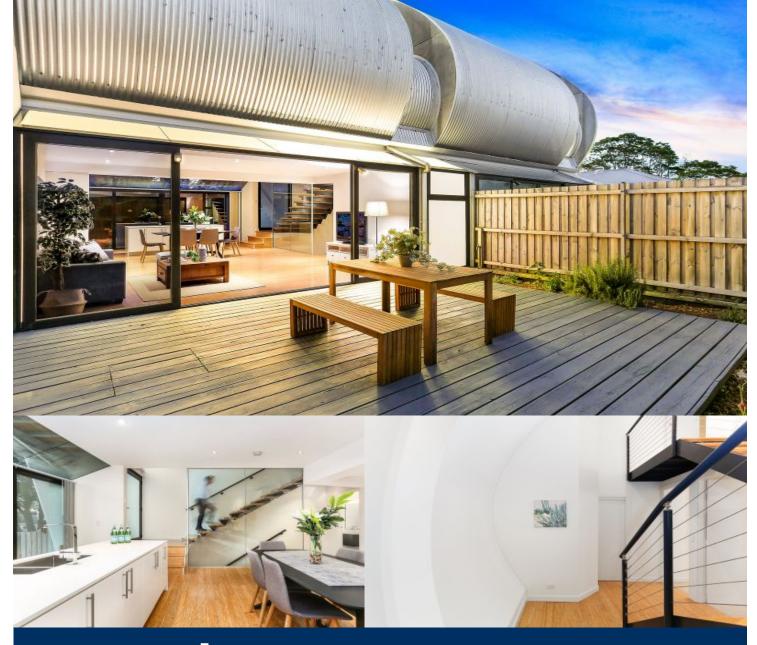

# morton.

This stunning designer residence by Ceerose presents premium quality and architectural nuance across four stylish levels, evoking industrial style and showcasing concrete-form, steel and glass. Boasting an abundance of natural light through its atrium-style windows, uniquely high ceilings, and north facing aspect, the residence enters onto the gated front grassed courtyard and opens to the large entertainer's deck in the rear courtyard, and features two alfresco balconies on first and second floors, occupying over 330sqm. of indoor and outdoor space. Located close to amenities, including Newington Village shopping precinct, Lidcombe Shopping Centre, public schools, Sydney Olympic Park's recreational and entertainment facilities.

- Open-plan living and dining room with timber flooring and atrium-style windows

- Internal living area opens to spacious front courtyard and large entertainer's deck in the rear courtyard

- Designer kitchen with island bench, stone bench tops and premium stainless steel appliances