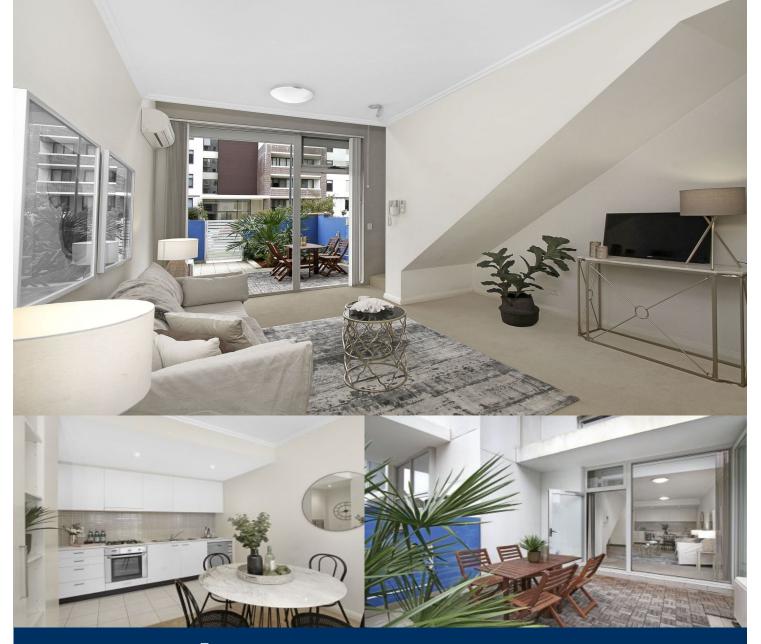

# morton

Offering a modern blend of fresh design, stylish finishes and easy in and outdoor living, this loft-style courtyard apartment is a light filled haven in a premium waterside community. It has been well-designed to embrace low maintenance living and entertaining, plus it provides a very peaceful retreat with Wentworth Point's shopping, cafes, parks and transport options at your fingertips.

- Private street entrance via a private entertainment courtyard
- Bright and airy open layout with lounge and dining spaces
- Contemporary kitchen equipped with sleek stainless steel fittings
- Upstairs loft bedroom with built-ins and en-suite bathroom
- Access to the building's gym, pool and communal gardens
- Split system air conditioning, internal laundry and video intercom
- Security basement car space plus storage cage