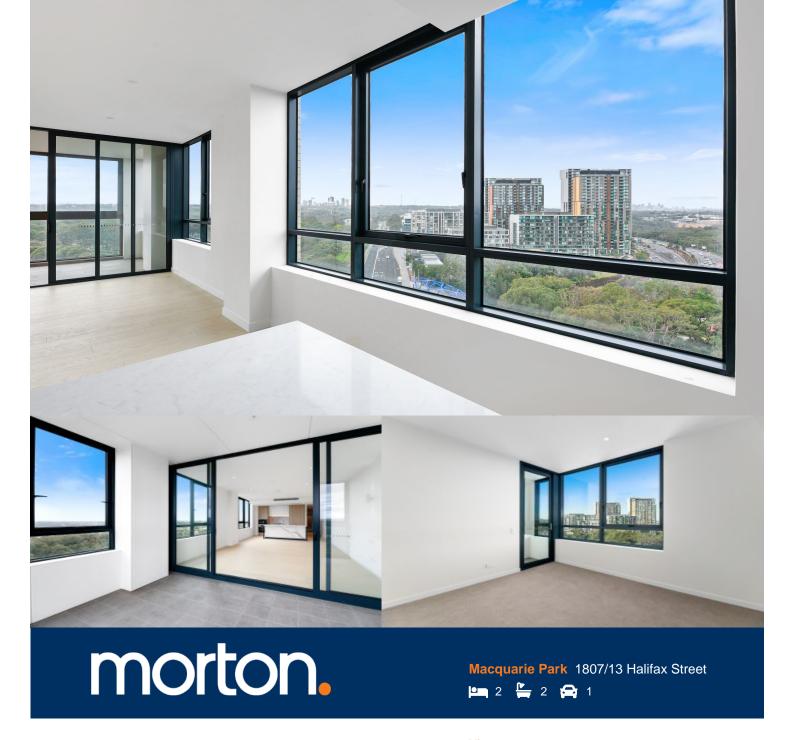

Great opportunity to lease this brand new two-bedroom apartment located on level 18 in Nexus building, NBH at Lachlan's Line. The split bedrooms design (bedrooms on either side of the living space) provide for an excellent floorplan.

- Generous open plan lounge, plenty of storage space
- Designer kitchen with Miele appliances, beautiful island bench
- Good sized bedrooms with built-in robe, abundance of natural light
- Spacious enclosed balcony as extra indoor living space
- Sleek bathrooms have floor to ceiling tiles, mirrored vanity cabinets
- One car space and storage cage, security access
- Video intercom, laundry with dryer, air-conditioning, NBN internet
- Lush landscaped gardens, pool, gym and BBQ, onsite building manager
- 1 stop to Chatswood, 1 stop to Macquarie Centre, 2 stops to