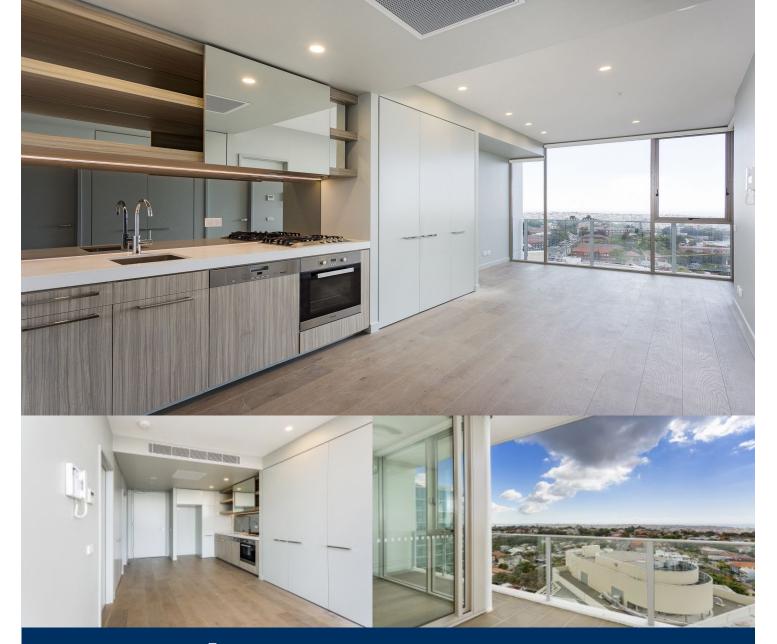

## morton.

Located in the hub of Bondi Junction, Capitol offers resort-style apartment living with a private rooftop entertainment area and easy access to a lively Westfield, bus/train interchange and Bondi Beach.

- Reverse cycle air conditioning
- Stainless steel appliances
- Soft close kitchen draws and cupboards
- Stone bench tops, mirror splash back
- LED under cupboard lighting
- Timber floors, efficient LED down lights
- Data/TV points in living and main bedroom
- Recessed mirrored cabinets in bathroom
- Security building, video intercom