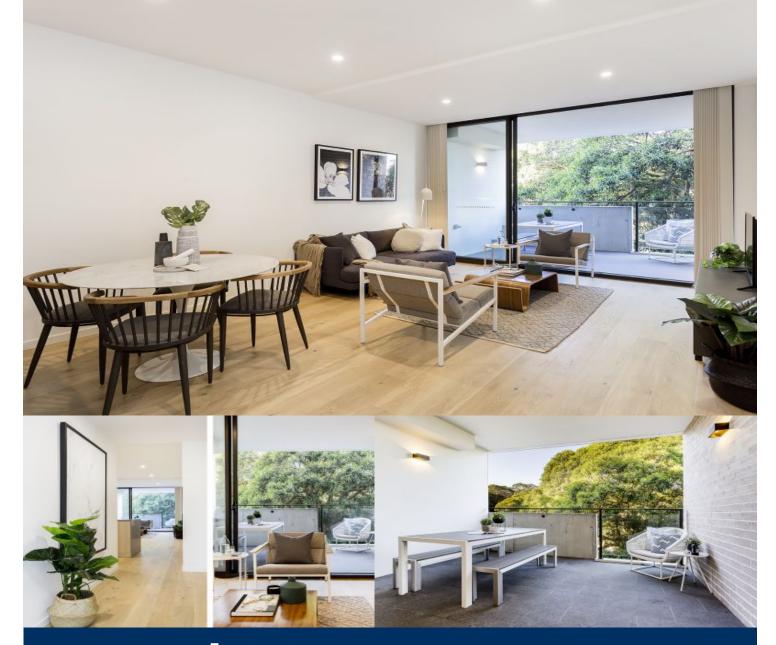

## morton.

In a highly desirable designer community overlooking the peaceful grounds of Waterloo Oval, this stylish ultra modern residence offers a lifestyle of space, light and sophistication. Finished in 2017 and soothed by cooling cross breezes, this stunning home is invitingly well proportioned throughout.

- Impeccably finished with the highest quality features
- Generous bedrooms with built-ins, master has ensuite
- Expansive entertaining balcony is bathed in sunlight
- Gourmet kitchen has granite benches, gas appliances
- Polished floors, ducted air conditioning and storage
- Deluxe bathrooms, undercover parking, high ceilings
- Communal rooftop garden/terrace with bbq