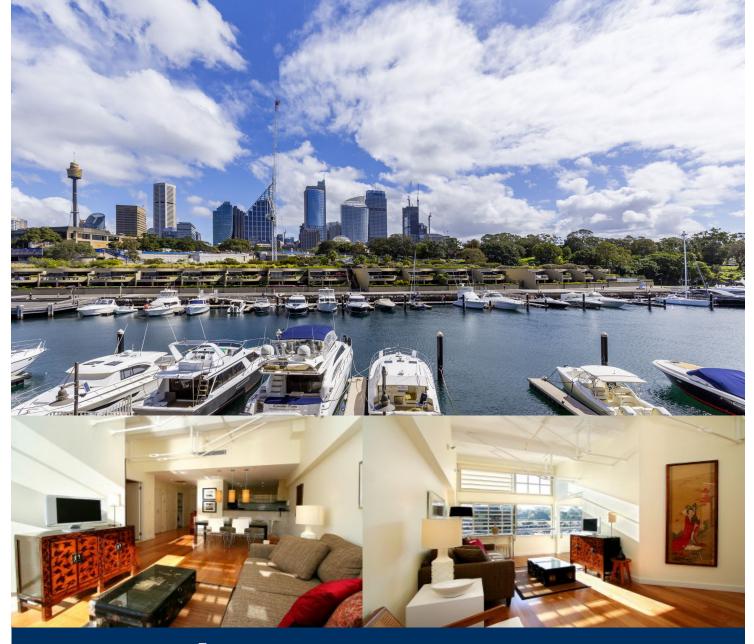

# morton.

Located on the heritage level of Woolloomooloo Finger Wharf, this apartment seamlessly combines historic charm and contemporary elegance. Bathed in sunlight, soaring ceilings and the original beams and braces make this an ideal opportunity for the investor or owner alike.

- City and marina views from living room and bedroom
- Bright and welcomingly low-maintenance interiors
- Timber flooring throughout the dining and living area
- Master bedroom with built-in wardrobes
- Integrated granite kitchen, stainless steel gas cooktop
- Original exposed beams, soaring traditional ceilings
- 24-hour on-site security, internal laundry, reverse air con