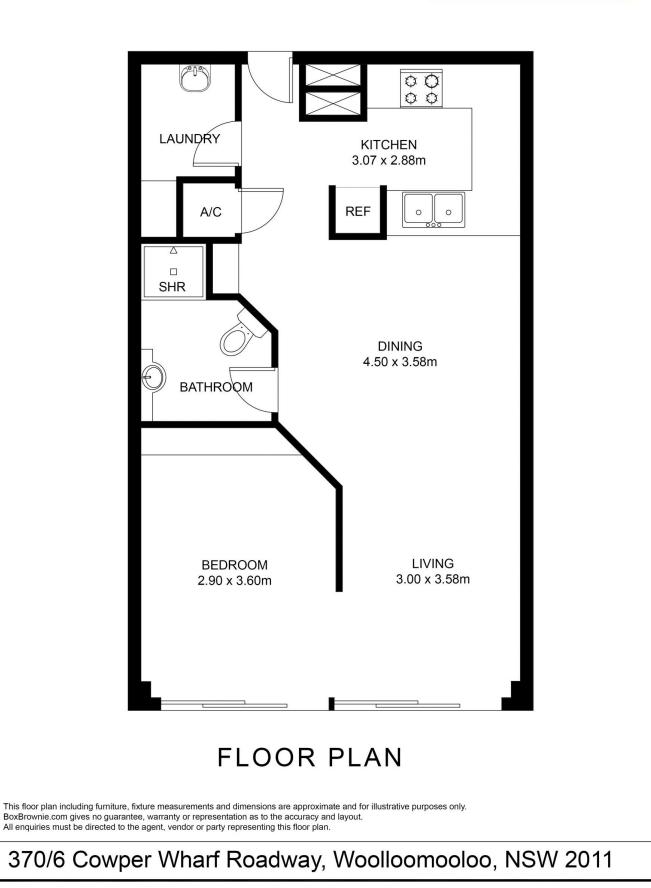

- City and marina views from living room and bedroom
- Bright and welcomingly low-maintenance interiors
- Timber flooring throughout the dining and living area
- Master bedroom with built-in wardrobes
- Integrated granite kitchen, stainless steel gas cooktop
- Original exposed beams, soaring traditional ceilings
- 24-hour on-site security, internal laundry, reverse air con

Woolloomooloo 370/6 Cowper Wharf Roadway