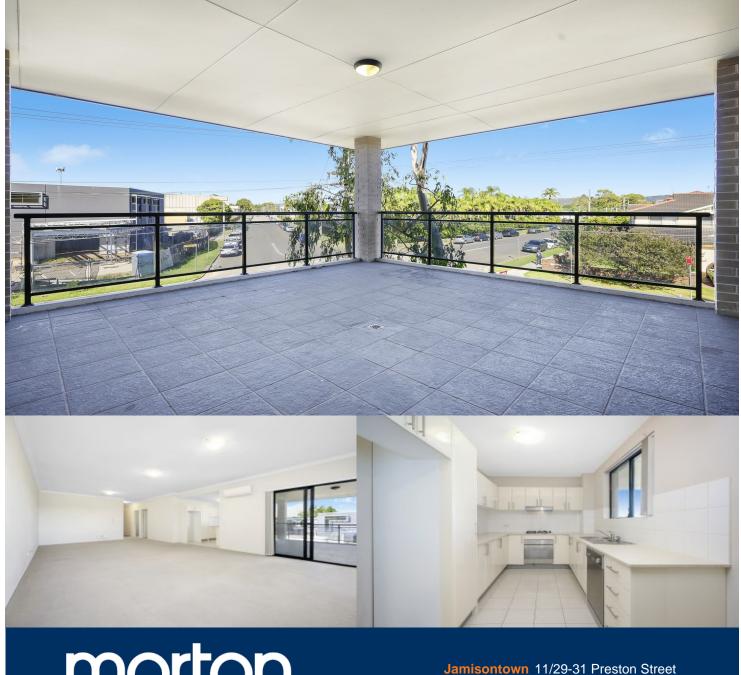

morton.

Centrally located to nearby Penrith CBD, Nepean Village, Westfield and Penrith train station, this charming and three bedroom unfurnished unit is well presented in a small secure

- Three bedrooms, carpeted with built in wardrobes
- Study room or can be used as storage area
- Bathroom and separate toilet
- Large modern kitchen with stainless steel dishwasher & gas stove top, and ample storage
- Modern bathroom with shower and bath
- Large balcony with gas bayonet and views of the Blue Mountains
- Secure complex with lifts
- Secure underground carparking with lock up garage and additional designated spot
- Double glazed windows
- NBN ready
- Internal laundry
- No pets