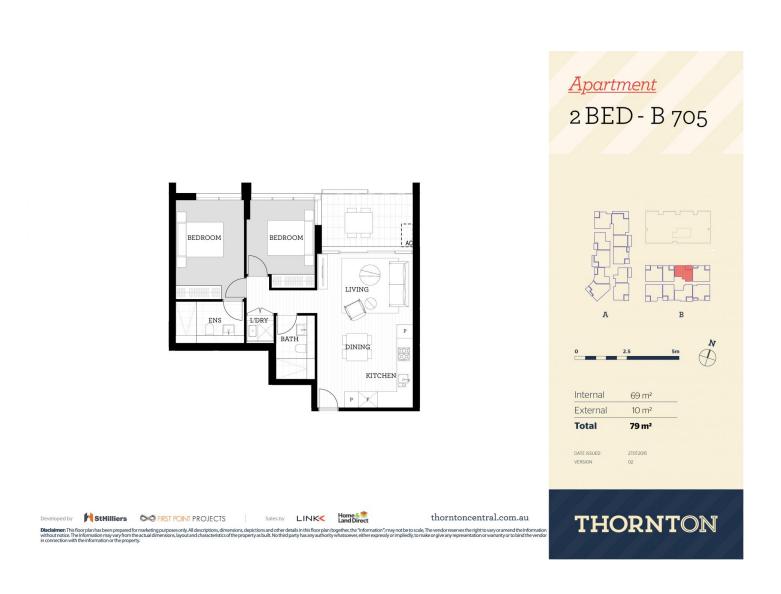

- A large-sized layout with 79sqm of in/outdoor living space
- Covered entertainment balcony that leads off the living
- Galley kitchen with good storage and sleek gas fittings
- Two bedrooms, both fitted with built-in robes
- Open living and dining area with engineered timber floorboards and air con
- Modern bathroom, ensuite and internal laundry
- Security car space, intercom entrance and lift access
- In the Bower building with garden and seating areas