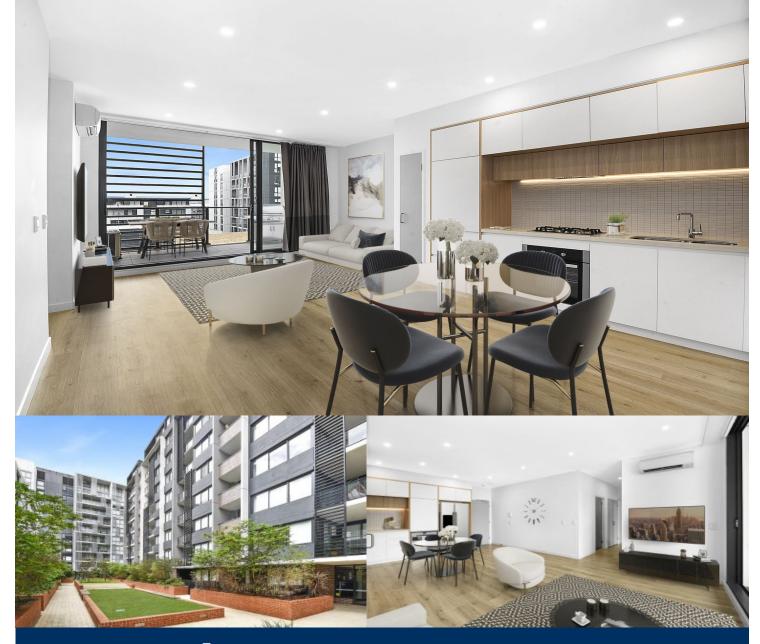

# morton

Size, style and a superb location combine perfectly to make a quality low-maintenance home in this generously proportioned two-bedroom apartment. As part of the renowned Thornton Estate community, it offers a smart and modern home that's perfect for those looking for a convenient lifestyle quietly tucked away moments from all the action.

- A large-sized layout with 79sqm of in/outdoor living space
- Covered entertainment balcony that leads off the living
- Galley kitchen with good storage and sleek gas fittings
- Two bedrooms, both fitted with built-in robes
- Open living and dining area with engineered timber floorboards and air con
- Modern bathroom, ensuite and internal laundry
- Security car space, intercom entrance and lift access
- In the Bower building with garden and seating areas