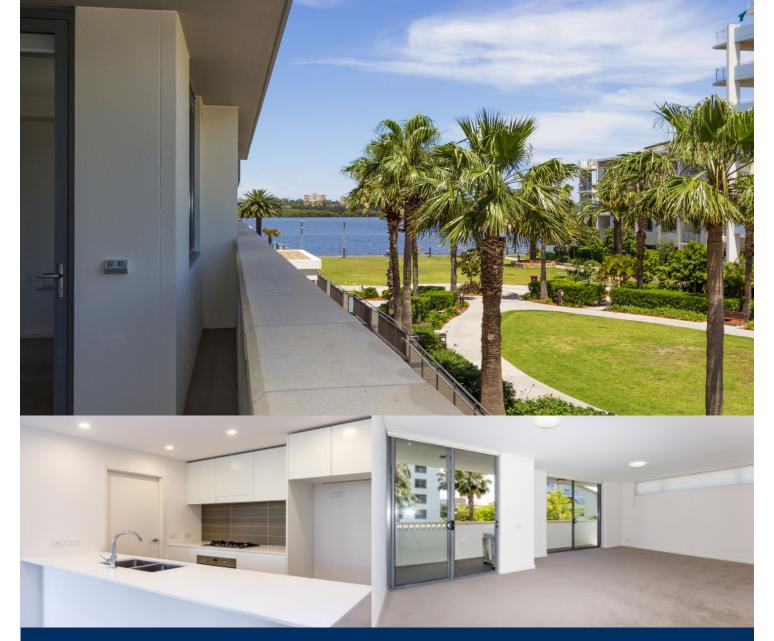

morton.

Wentworth Point 201/7 Stromboli Strait

The Waterfront is located moments to Sydney Olympic Park main venues, train station, Bicentennial Park and Millennium Parklands. Located in St Tropez, this is your opportunity to move into this two bedroom apartment only a short stroll from The Promenade and The Piazza.

- Luxury waterfront apartment located on level two
- Combined living and dining rooms
- Ducted air conditioning
- Full size kitchen with designer modern stainless steel appliances
- Gas cooking and quality finishes throughout
- Generous size separate living areas
- Good size bedrooms with built-in wardrobes
- Laundry room and clothes dryer
- Two separate car spaces and storage cage