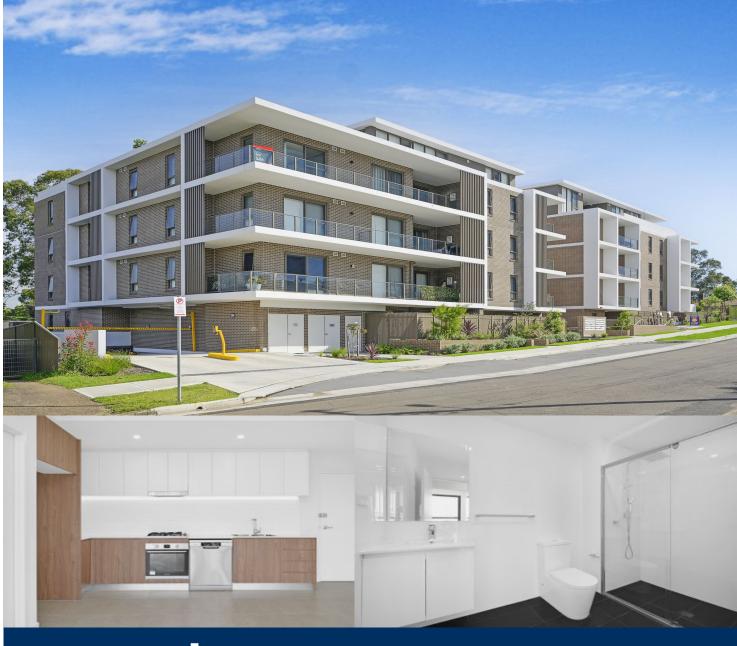

morton.

Penrith 202/1 Markham Avenue

The benchmark for apartment living is set with this 2 Bedroom apartment located in the Centrum Markham boutique complex in Penrith. With a total area of 108m2 this apartment offers sophisticated finishes and stunning colour palettes creating an environment of pure comfort and desirable living.

- Beautifully landscaped communal rooftop terrace with commanding views
- 2 spacious bedrooms
- 2 bathrooms
- Contemporary kitchen complete with high end Westinghouse appliances
- Premium finishes and inclusions include screen doors and vertical blinds
- Secured parking, storage cages and lift access
- Large wrap around balcony where you can enjoy the morning sun
- Only 1.8km to Penrith Train Station and 1.2km to Kingswood Train Station