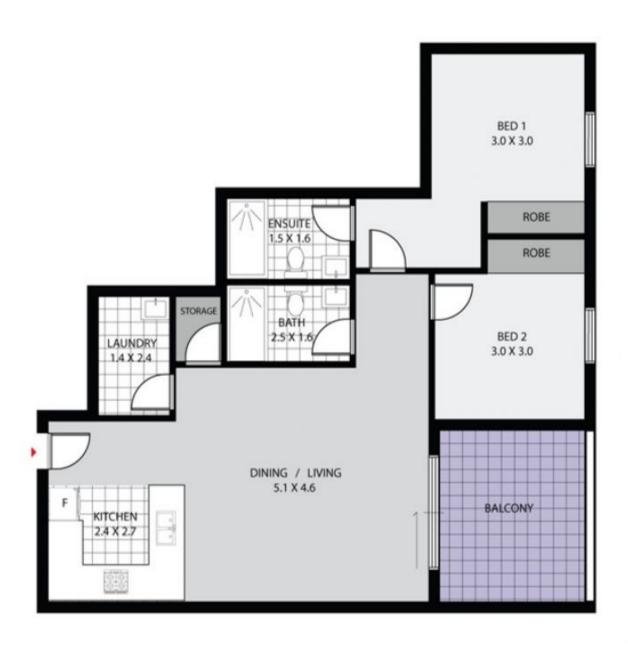

morton.

Penrith 202/1 Markham Avenue

The benchmark for apartment living is set with this 2 Bedroom apartment located in the Centrum Markham boutique complex in Penrith. With a total area of 108m2 this apartment offers sophisticated finishes and stunning colour palettes creating an environment of pure comfort and desirable living.

- Beautifully landscaped communal rooftop terrace with commanding views
- 2 spacious bedrooms
- 2 bathrooms
- Contemporary kitchen complete with high end Westinghouse appliances
- Premium finishes and inclusions include screen doors and vertical blinds
- Secured parking, storage cages and lift access
- Large wrap around balcony where you can enjoy the morning sun
- Only 1.8km to Penrith Train Station and 1.2km to Kingswood Train Station