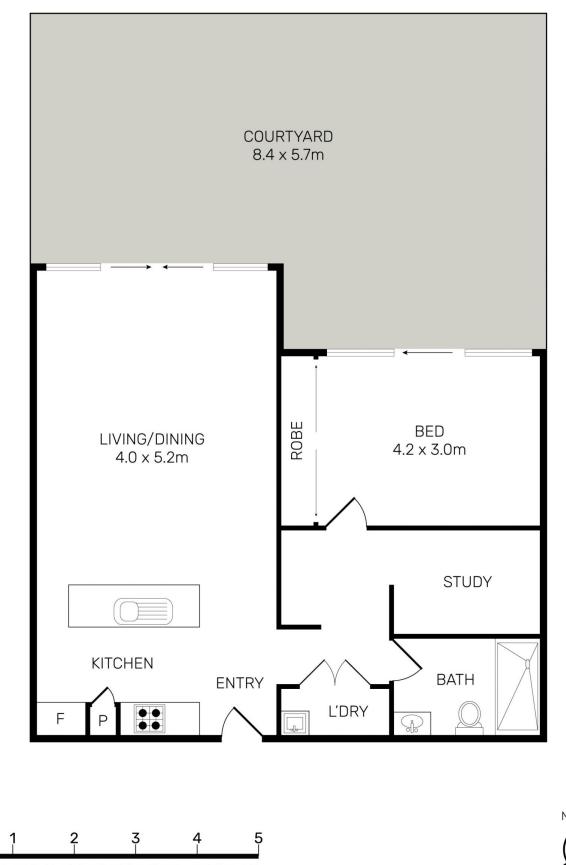

# morton.

Set in the secure "Paragon" complex, this oversized one-bedroom plus study enjoys a spacious entertainer terrace and is set on the fringe of the city. Spanning 102 sqm, this generously scaled apartment promotes spacious home comfort with a flair for entertaining. The living space flows effortlessly onto a huge terrace that's cloaked in privacy. Easy access to East Village, Gunyama Park & Aquatic Centre and Green Square Station.

- North-facing apartment with light filtering in through the surrounding foliage
- Substantial open plan living and dining space with outdoor connectivity.
- Kitchen with stone benchtops & s/steel appliances.
- Spacious bedroom with mirrored built-in wardrobe and access to the terrace.
- Video intercom, secure lift access, internal laundry and communal gardens.
- Stroll to cafes and East Village.