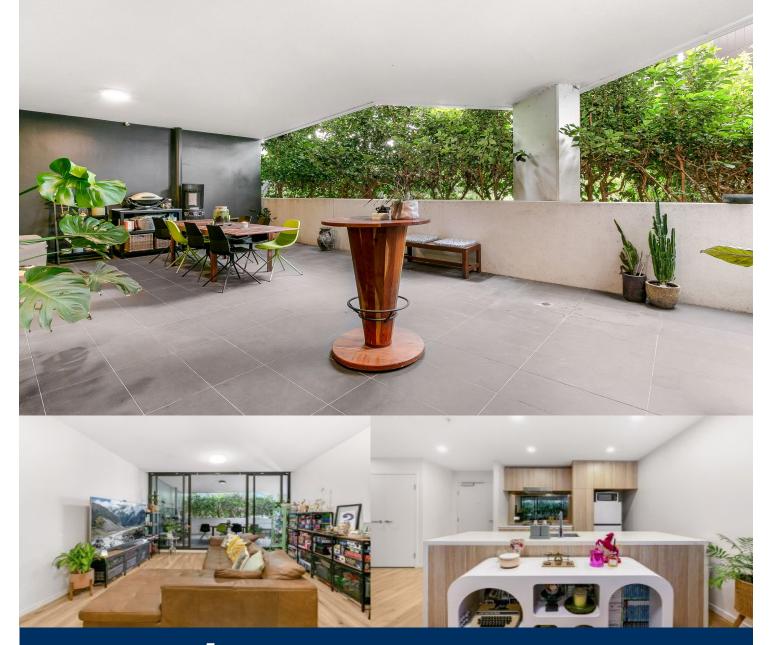

# morton.

Set in the secure "Paragon" complex, this oversized one-bedroom plus study enjoys a spacious entertainer terrace and is set on the fringe of the city. Spanning 102 sqm, this generously scaled apartment promotes spacious home comfort with a flair for entertaining. The living space flows effortlessly onto a huge terrace that's cloaked in privacy. Easy access to East Village, Gunyama Park & Aquatic Centre and Green Square Station.

- North-facing apartment with light filtering in through the surrounding foliage
- Substantial open plan living and dining space with outdoor connectivity.
- Kitchen with stone benchtops & s/steel appliances.
- Spacious bedroom with mirrored built-in wardrobe and access to the terrace.
- Video intercom, secure lift access, internal laundry and communal gardens.
- Stroll to cafes and East Village.