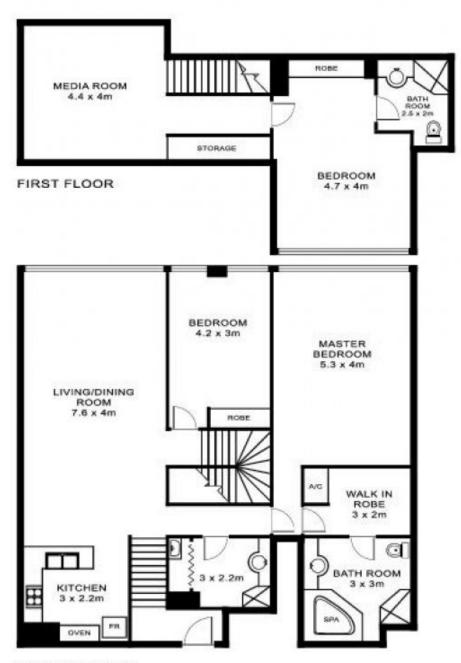

# 544/6 Cowper Wharf Rd, WOOLLOOMOOLOO

\* note all measurements are approximate only. Plan is provided only as an indication of layout.

GROUND FLOOR