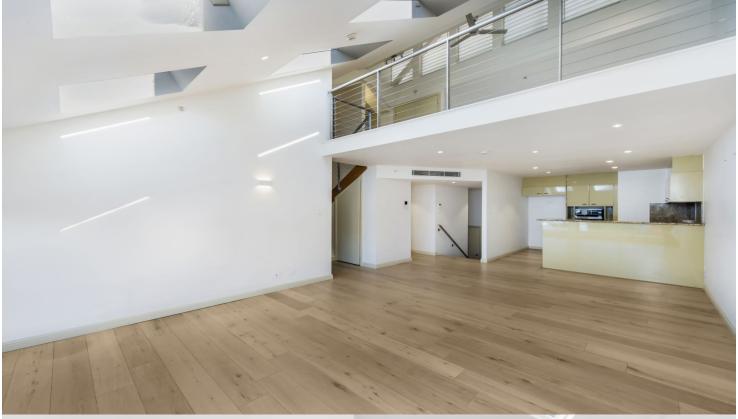

# morton.

Woolloomooloo 544/6 Cowper Wharf Roadway

Stunning and immaculate, this three bedroom loft apartment boasts one of the largest floor plans in the celebrated Finger Wharf complex. Experience low-maintenance lifestyle in this waterfront slice of pure sun-bathed beauty. This is a must view impeccably renovated apartment, offering a superb and luxurious lifestyle in one of Sydney's most exclusive harbourside postcodes. This apartment will appeal to both families and executive alike.

- 170 sqm waterside apartment
- Stylish gas kitchen complete with granite benches
- Premium oak flooring throughout
- Master bedroom with built-in wardrobes
- -Tightly held split level layout with an abundance of natural light
- Wonderful, whisper quiet open plan living areas enjoying water views
- Freshly painted throughout
- 24-hour onsite security, easy access to secure car parking
- Easy walk to CBD, Circular Quay, Opera House & Botanical