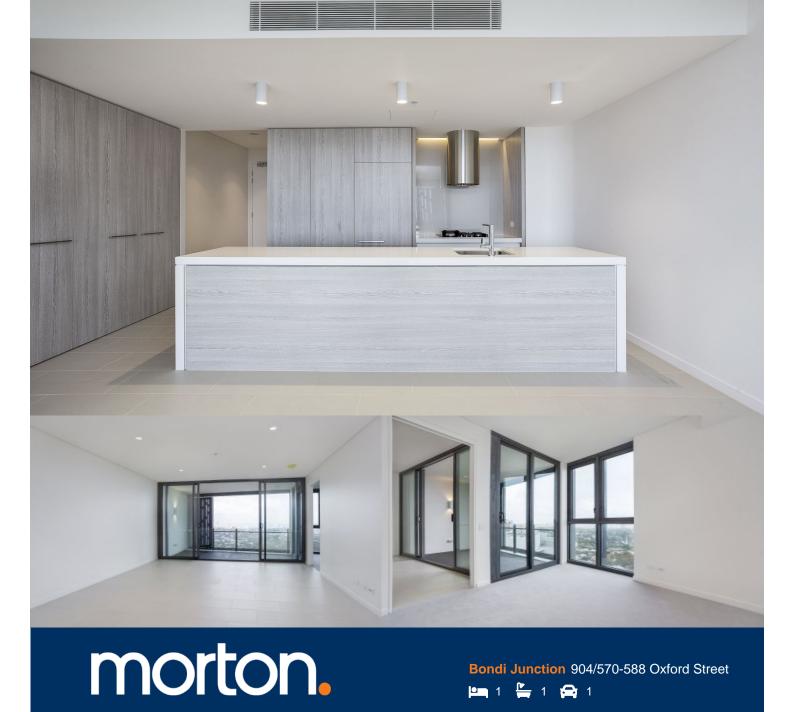

Set within the "Vue" building, this sensational executive apartment is located on level 9 in the most impressive development to grace an exclusive stunning view towards Sydney Harbour. If you are looking at renting a premium unit with the high end appliances and finishes, look no further. You can literally view the Harbour bridge fireworks from your balcony. Public transport, beaches & fantastic dining options are right at your doorstep.

With high ceilings, wide entrance, lift access and ample storage throughout, this unit is positioned in the heart of Sydney's most dynamic lifestyle & retail precinct. Featuring a marble bathroom; state-of-the-art kitchen with Miele appliances including gas cooktop, dishwasher and a fridge. Generous living & dining area leads onto a private balcony with stunning views to entertain guests or simply admire over a morning cup of coffee. Spacious bedroom with floor to ceiling built-in wardrobes and not to forget the study which is almost the same size as a bedroom or for a home office perfectly suited for busy professionals!