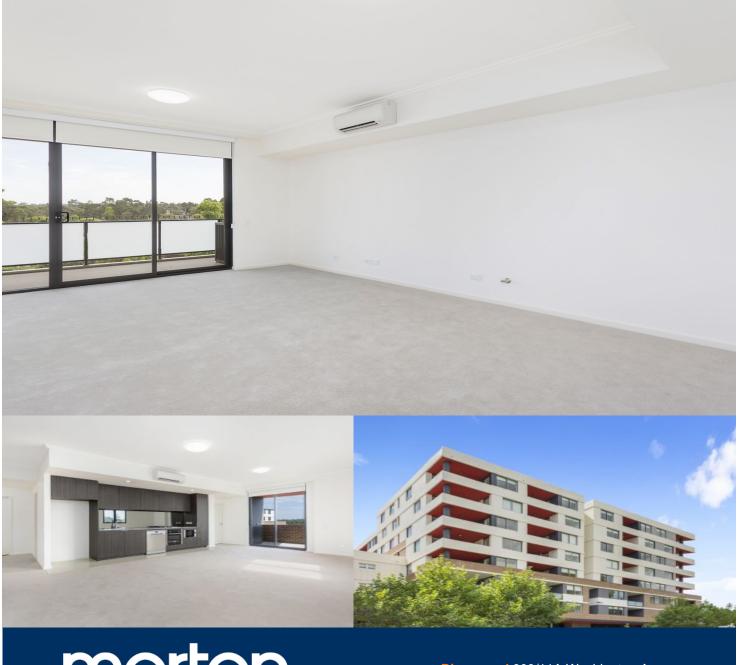

morton.

Riverwood 609/11A Washington Avenue

Located on level six in "Trinity", this fantastic apartment offers a new lifestyle in a beautiful, quiet, and master-planned community. Easy access to the M5 and only 20 km to the CBD. This large two-bedroom plus study unit represents great and affordable apartment living.

#### **APARTMENT FEATURES**

- Reverse cycle air conditioning
- Stainless steel kitchen appliances
- Stone bench tops, mirror splashbacks
- Wool carpets, efficient LED downlights
- Data/TV points in the living and main bedroom
- Recessed mirrored cabinets in the bathroom
- Separate study area & internal laundry
- Large open plan living/dining, opens onto the balcony
- Double bedroom including built-in wardrobe
- Secure car space in the building, lift with intercom