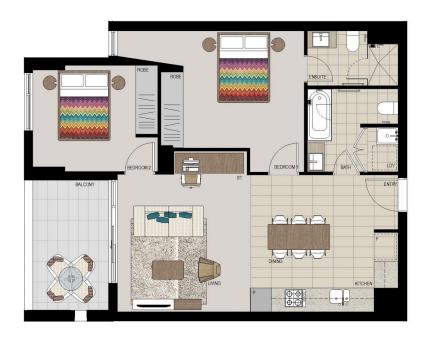

# **APARTMENT 409**

## **LOT 17** 2 BED + STUDY

Internal 74sqm External 8sqm Total 82sqm

Disdaimer: This floor plan has been prepared for marketing purposes only. All descriptions, dimensions, depictions and other details in this floor plan may not be to scale and may vary from the property as built. Your attention is drawn to the special conditions of the contract for sale of land. No third party has any authority to make or give any representation or warranty in addition to the property unless the representation or warranty is confirmed by Equec Communities No. 4 Py Limited and included in the contract for sale of land.