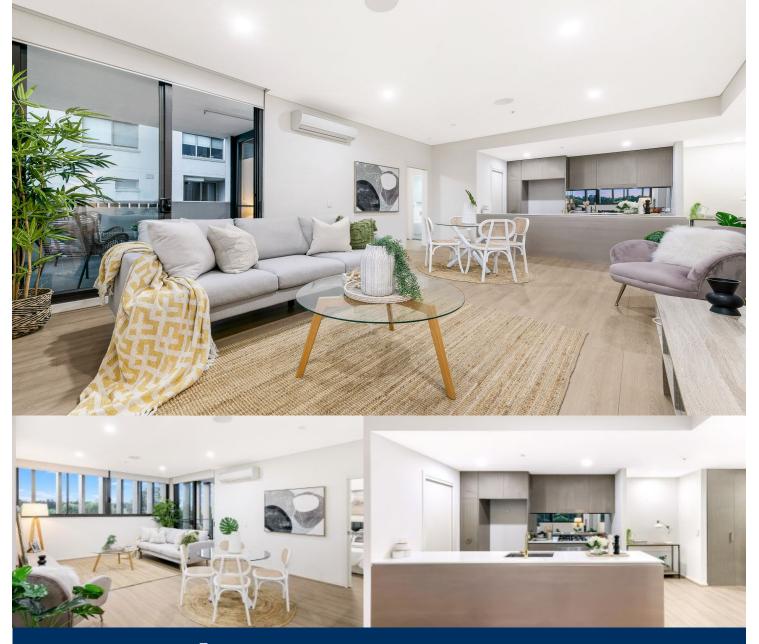

# morton.

Well-designed to provide a sense of light, space and privacy, this generous two-bedroom residence offers a very quiet retreat with freshly appointed interiors and expansive parkland outlooks. It forms part of the well-managed 'One the Waterfront' resort community and makes an easy-maintenance home with a relaxed quality in a great waterside locale.

- Smartly appointed throughout with many sleek modern finishes

- Crisp and bright interiors feature an easycare open plan layout

- North-facing entertainment balcony enjoys views over the treetops

- Two bedrooms are well-positioned at opposite ends of the floorplan

- Good-quality kitchen equipped with a gas cooktop and dishwasher

- Modern ensuite, guest bathroom and a separate internal laundry

Wentworth Point G9112/1 Bennelong Parkway