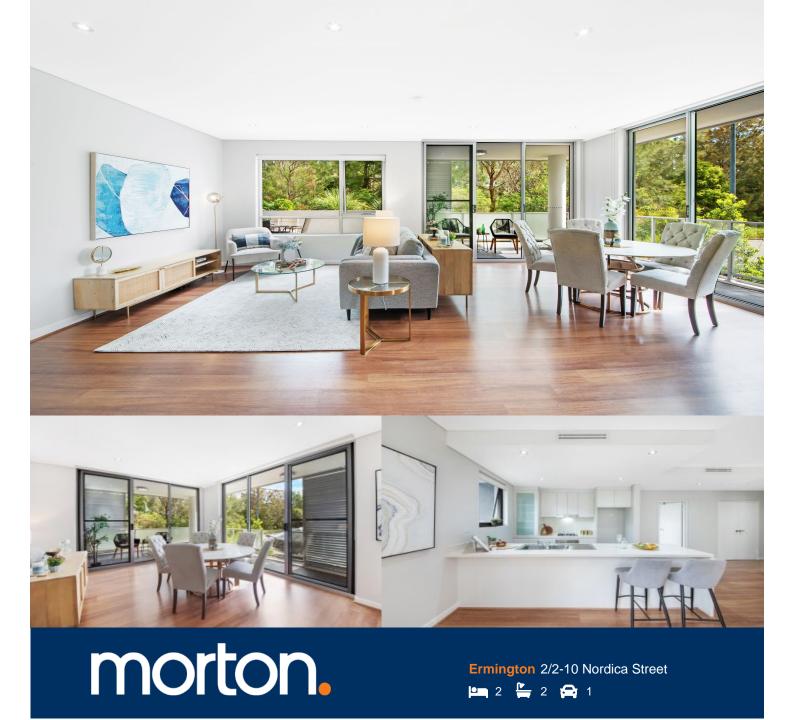

A spacious easy-living home that's well-appointed for private indoor-outdoor enjoyment, this oversized two-bedroom plus study apartment makes the ideal retreat for the entertainer. Positioned within a sought-after waterside community, it delivers a smart low-maintenance property with freshly designed interiors, impressive proportions and a generous alfresco space in leafy surrounds.

- A prime corner position with great light and tree-filled outlooks
- Bright and airy single-level layout featuring cool timber flooring
- Generous open-plan living space that flows easily to the outside
- A courtyard-sized wraparound terrace and entertainment space
- Two bedrooms with built-ins plus a separate study/media area
- Stylish gas kitchen, designer bathrooms and internal laundry
- A lock-up garage, ducted air-conditioning and intercom entry