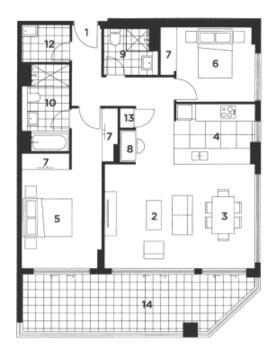

## **UNIT 820**

90 sqm 22 sqm 112 sqm BALCONY TOTAL AREA

#### KEY:

- 1 Entry 2 Living 3 Dining 4 Kitchen
- 5 Bedroom 1 6 Bedroom 2 7 Wardrobe 8 Study 9 Bathroom

- 10 Ensuite 11 WC

- 12 Laundry
- 13 Store 14 Balcony/Courtyard

REV. A