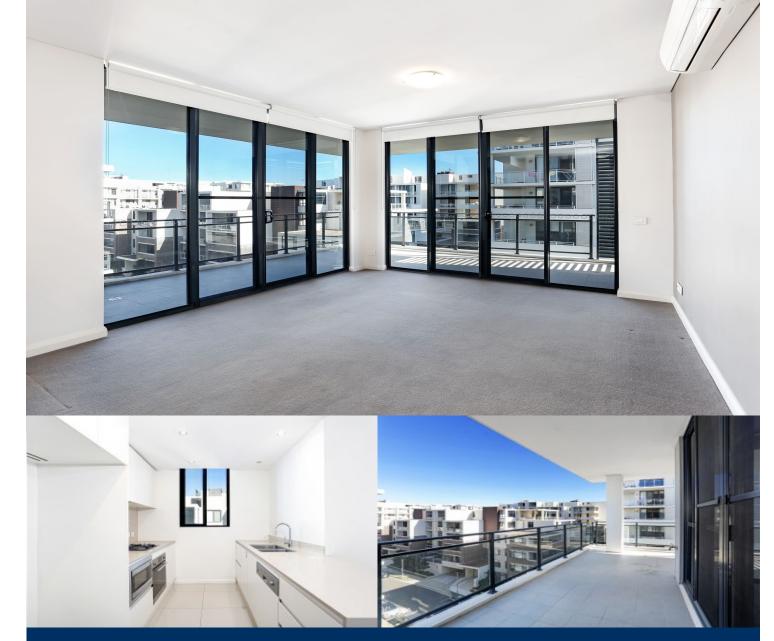

morton.

Wentworth Point 609/8 Baywater Drive

The Waterfront is located moments to Sydney Olympic Park's main venues, train station, Bicentennial Park and Millennium Parklands. Located in Messina, this is your opportunity to move into this two bedroom apartment, only a short stroll from The Promenade and The Piazza.

- Large wrap around balcony perfect for entertaining
- Large floorplan 114sqm total area size
- Combined open plan living and dining
- Air conditioning in the lounge room
- Corner position apartment excellent source of natural light and ventilation
- Gas cooking and quality finishes throughout
- Family size bedrooms with built-in wardrobes
- Laundry room and clothes dryer
- Single car space and storage cage