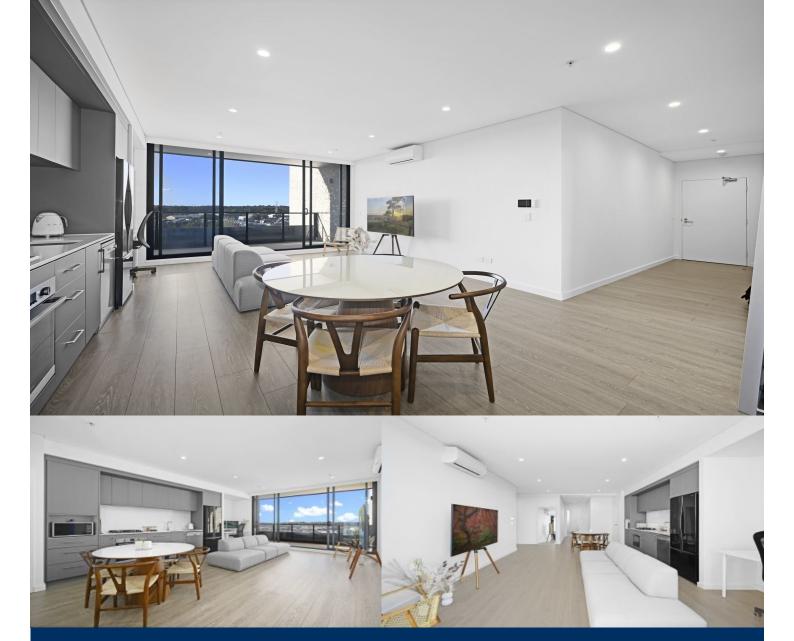

- 200 metres from Penrith train station

- European designed kitchen and bathroom, with mosaic tiles and a wall hung basin

- Ducted air con to living and bedroom areas

- Timber floorboards in the well-appointed living & kitchen areas

- Stone benchtop and splashback in the gas kitchen

- Exclusive resident-only rooftop garden, sky terrace and BBQ facilities with panoramic views to the picturesque Blue

Penrith 613/26A Lord Sheffield Circuit