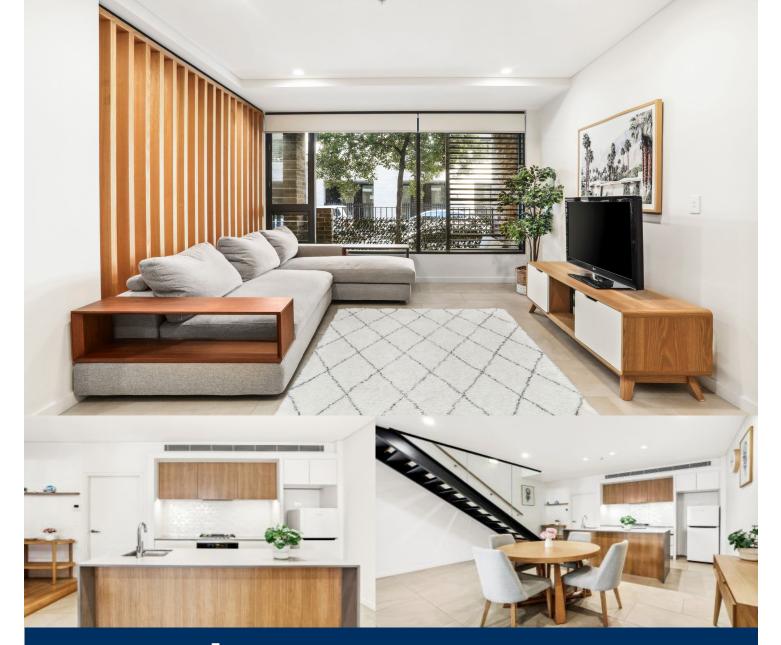

## morton.

Crafted by award-winning architects Chrofi & Kannfinch, this premium terrace home is part of the Mezzo development, perfectly situated on the fringe of the city. Nestled behind the expansive Wentworth Park, and a mere 300 meters from Broadway Shopping Centre, it offers unparalleled convenience, with Glebe Point Road just a short stroll away. This high-privacy apartment boasts its own direct street access.

## Key Features:

- Generously sized bedrooms with ample built-in wardrobe space

- Master bedroom featuring walk-in robes and a spacious ensuite bathroom

- Quality sandstone-toned tile flooring in living areas, kitchen, hallway, complemented by floorboards in the bedrooms for easy maintenance

- Two stylish bathrooms upstairs, in addition to a separate powder room with toilet on the ground level

- Premium kitchen equipped with high-quality Miele gas

Glebe 24 Wentworth Street