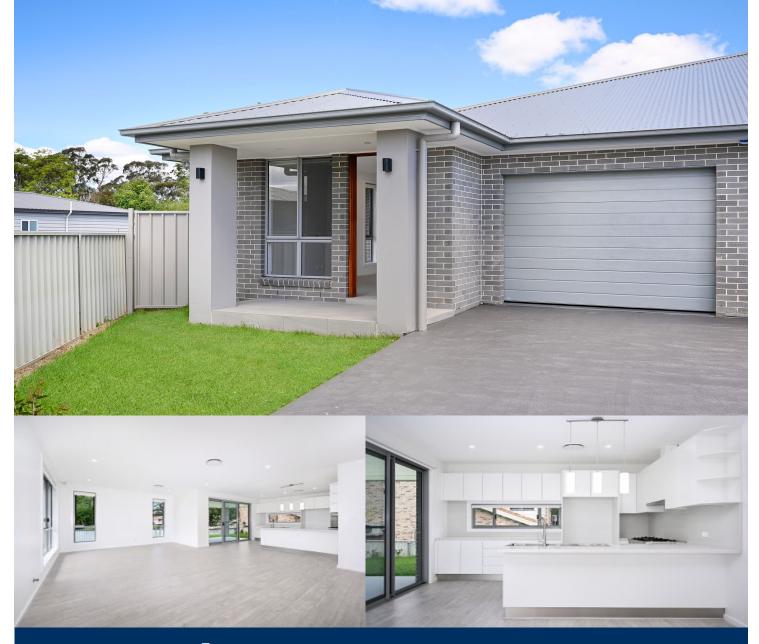

# morton.

Presenting a nearly new, exquisitely maintained, and unfurnished four-bedroom residence, perfect for families or friends seeking a high standard of living. This residence boasts a spacious and contemporary living/dining area alongside a study room, catering to various lifestyle needs.

#### Features include:

- Elegant floorboards throughout the home
- A sleek entertainer's kitchen equipped with five gas burners
- Abundant cupboard space for storage convenience
- Master bedroom complete with an ensuite and walk-in robes
- All bedrooms feature built-in wardrobes
- A modern bathroom offering a shower, bath, toilet, and washbasin
- A well-kept backyard, perfect for relaxation or outdoor activities
- A remote lockup garage, supplemented by ample driveway space