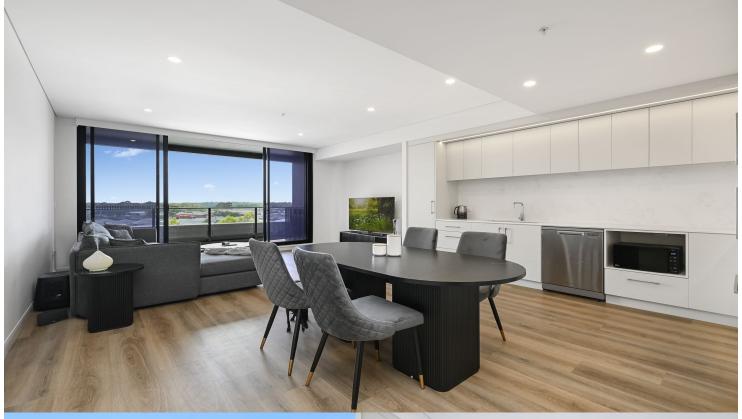

- 400 metres to Penrith train station, Westfield and Platform T8 café
- Ducted air con and blinds throughout with integrated fridge/freezer to kitchen
- Stone benchtop and splash back to kitchen with Fisher & Paykel appliances