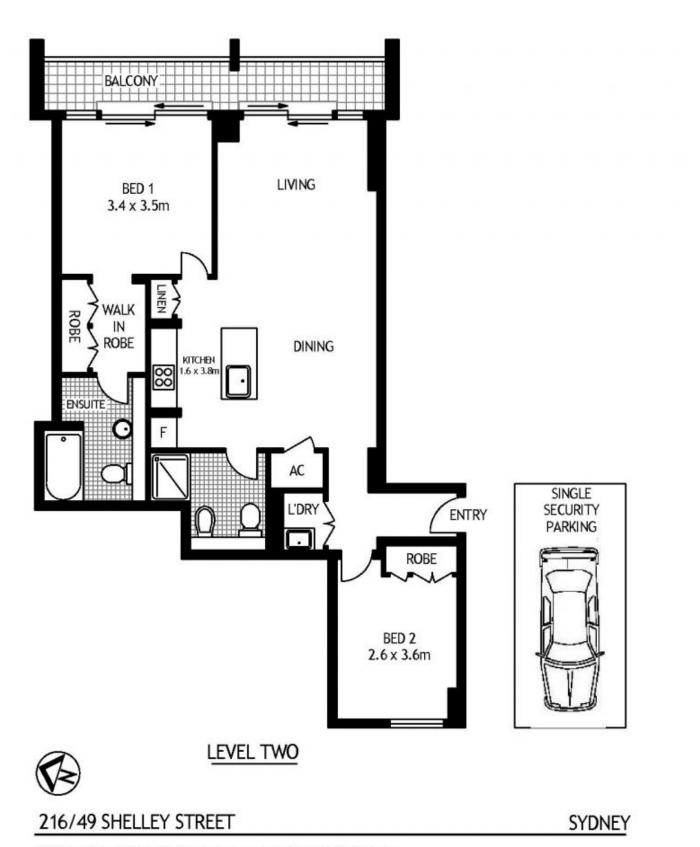

- Two spacious bedrooms with built-in robes, master with ensuite

- Generous open plan living spaces opening onto balcony
- Stylish kitchen, complete with gas cooking and dishwasher
- Luxurious bathroom with combined bath/shower
- Internal laundry with dryer included
- Secure building with video intercom
- Wooden floors (no carpet)
- No car space

## Sydney 216/49 Shelley Street

### morton.com.au

SCAPE Floor Planing Disclaimer: This floor plan is conceptual only. It is provided for illustrative purposes only and should not be relied upon. We make no guaranteess to the correctness of this plan. All interested parties should make and rely on their own enquiries in determining the accuracy of the information contained in this floor plan.