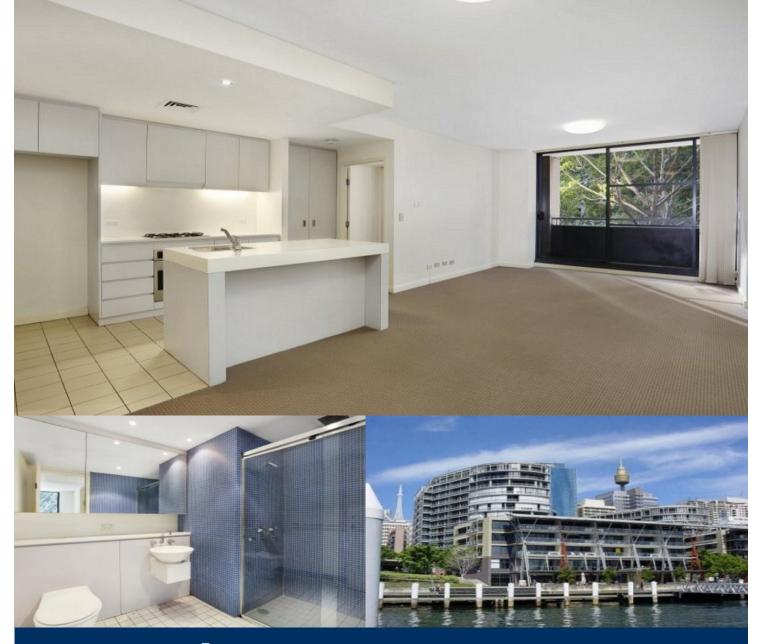

# morton.

This unfurnished two bedroom apartment is located at the popular King Street Wharf and offers an ideal opportunity for the busy professional wishing to reside in an ultra convenient urban location.

- Two spacious bedrooms with built-in robes, master with ensuite

- Generous open plan living spaces opening onto balcony
- Stylish kitchen, complete with gas cooking and dishwasher
- Luxurious bathroom with combined bath/shower
- Internal laundry with dryer included
- Secure building with video intercom
- Wooden floors (no carpet)
- No car space