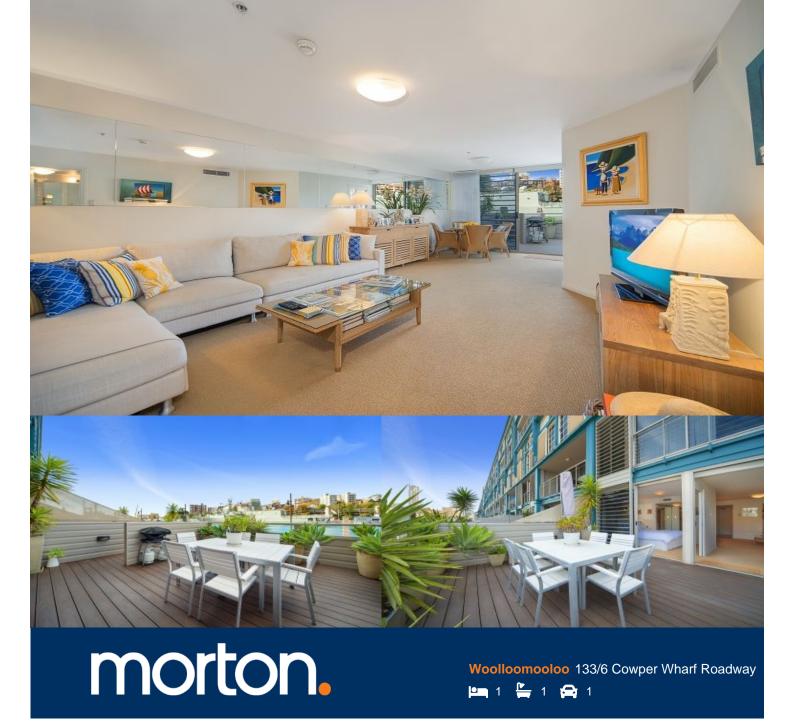

Occupying a coveted absolute waterfront position and designed for seamless indoor/outdoor entertaining, this exceptional residence epitomises effortless contemporary living. Flooded with morning sunshine, the views flow across the sparkling harbour waters to Garden Island and historic Potts Point.

- Large private waterfront deck is ideal for entertaining
- Inviting master bedroom, built-ins, ensuite access
- Gourmet gas kitchen boasts CaesarStone benches
- Ducted air conditioning, guest w/c, internal laundry
- With security parking in nearby Lincoln Crescent
- Well presented for the low maintenance lifestyle