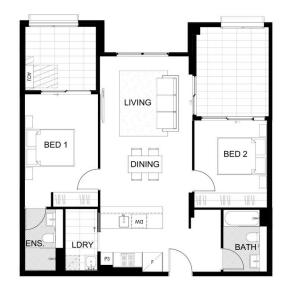

morton.

Penrith 714/2A Lord Sheffield Circuit

LEASED! If you own an apartment or home, please contact Fleming 0437 929 anthony.fleming@morton.com.au for a free sales or rental market appraisal.

Navali is an exciting precinct featuring this near new two bedroom, two bathroom and two car apartment-perfectly positioned within Penrith's emerging urban centre, Thornton Estate - a vibrant community to suit everyone and every lifestyle. A short walk leads you to Westfield shops and entertainment and Penrith's famed dining precinct. Convenient transport and excellent schools are close by, as well as stunning parklands; from Ron Mulock Oval through to the Nepean River and the foothills of the Blue Mountains.