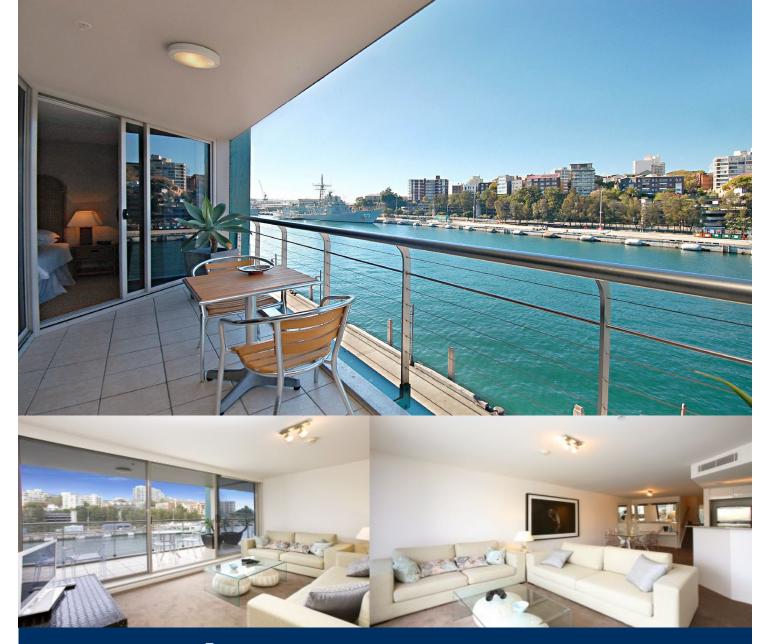

# morton.

Located in the private residential section of the Woolloomooloo 'Finger Wharf'. This one bedroom apartment has a water front view towards Potts Point and Garden Island, with a large balcony. With a very functional floor plan that maximises space and utilises views, this apartment is a very liveable haven. The living and dining area are combined and enjoy the bright harbour atmosphere through large floor to ceiling windows.

- Highest quality finishes and fixtures throughout
- Great sized balcony off lounge room
- Sleek kitchen finished with quality stone and wood materials
- Gas cooktop and dishwasher
- Bedroom with built-in robes and ensuite
- Reverse cycle air conditioning
- On site 24 hour security
- Walk to the city, art galleries and the Botanical Gardens
- Optional use of indoor heated pool and gym (membership required)