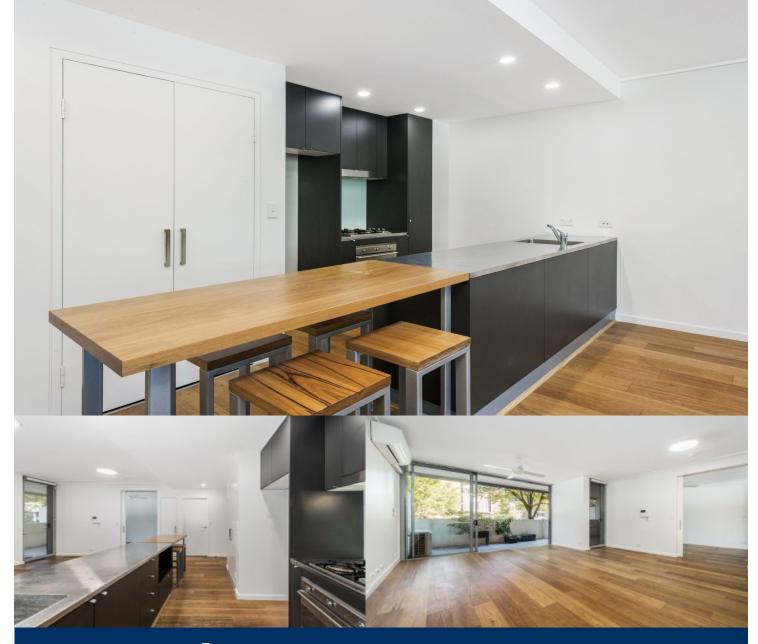

## morton.

Situated in the Zinc development designed by award winning architect Nick Turner, this contemporary 1-bedroom apartment combines generous space and low maintenance luxury in a premium lifestyle address opposite Australian Technology Park.

- Open plan living spaces defined by volume and light
- Chic stainless steel kitchen with Smeg appliances
- Spacious bedroom with full length mirrored wardrobe
- Modern bathroom with bath/Shower and internal laundry
- Street parking available
- Air-conditioning, gas, and video security intercom
- Pet friendly
- Unfurnished