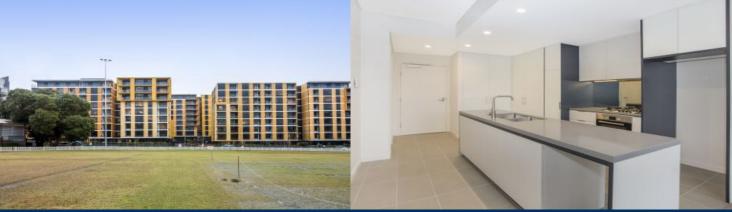

# morton.

Waitara C727/21-37 Waitara Avenue

Entrance to Building C is at 20-26 Orara Street.

Park Rise is a contemporary development located on Waitara Ave with a leafy outlook facing Mark Taylor Oval, with parks, shops and schools at your door. This 83sqm unfurnished two bedroom apartment with storage cage is suitable for the professional or family that expects quality, space and style.

- Open plan living with 2.7m high ceilings and 9sqm entertainers balcony. Large windows bring the open views deep into the living area, filled with natural light and air flow.
- Basement secure car space and storage cage
- Internal laundry with dryer
- Security building with sleek video intercom and split system air conditioning with day/night functionality
- Eat-in kitchen with island stone benchtop, soft closing doors and drawers, plnety of storage space
- Master bedroom with ensuite and both bedrooms have built-in wardrobes with block out roller blinds
- Designed by award winning architects Bates Smart.