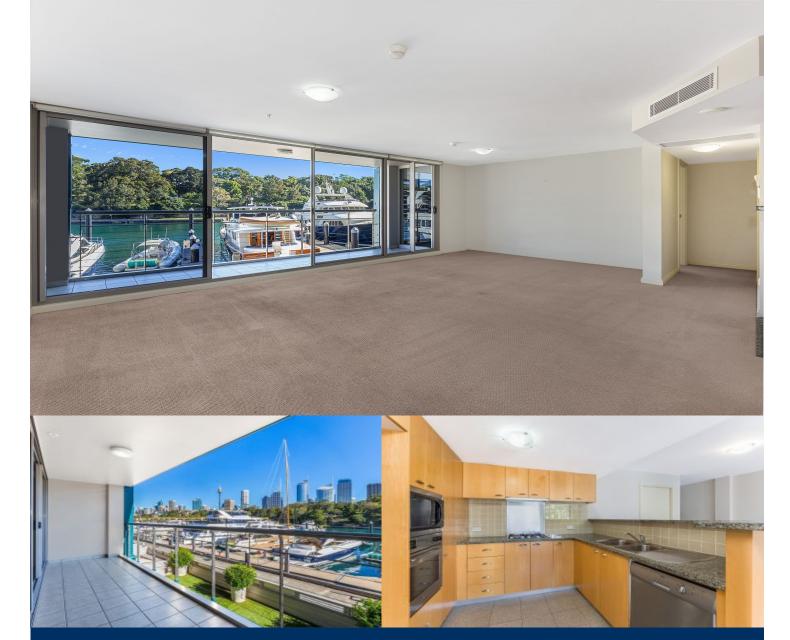

morton.

Woolloomooloo 221/6 Cowper Wharf Roadway

This unfurnished second floor apartment is located towards the northern most end of The Finger Wharf. Huge open plan living area opens onto large balcony with the water and city as your backdrop. Floor to ceiling doors and windows brings in the harbour allowing natural light and the sea breeze.

- Large private balcony with uninterrupted views to the city
- Quality kitchen with gas cooking, granite bench tops and dishwasher
- Both bedrooms with built-in robes, main with ensuite
- Carpet and new blinds were installed 2021
- Reverse cycle air conditioning, onsite 24 hour security
- Internal laundry with dryer
- Walk to city, art gallery and the Botanical Gardens
- Secure car space in the Wharf
- The best restaurants at your doorsteps
- No pets