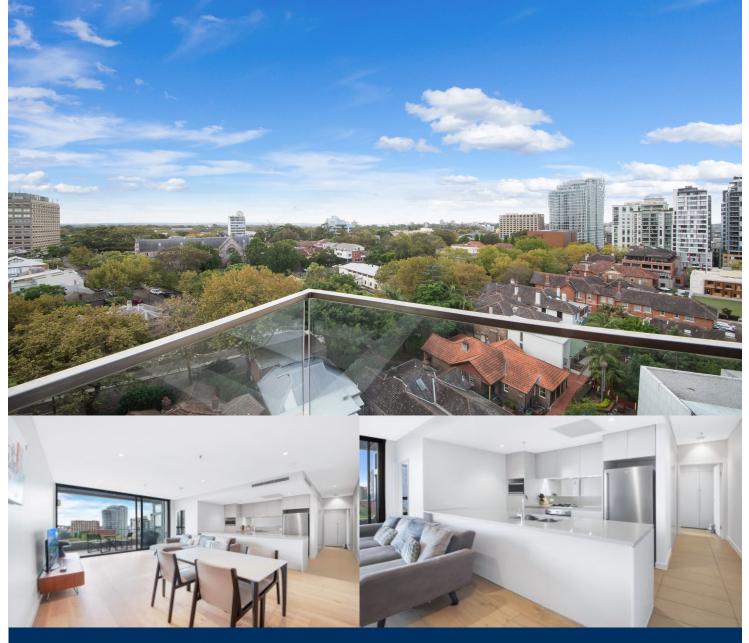

# morton.

Combining lifestyle excellence with chic contemporary style, this tenth floor apartment embraces elevated views. Located in the esteemed 'Montrose' security residence, this remarkable apartment provides an ideal fusion of luxury and convenience, within walking distance of everything North Sydney has to offer.

- North-East aspect
- Open plan living and dining areas with high ceilings
- Floor-to-ceiling glass opens to expansive entertaining terrace - Island kitchen
- Two bedrooms with built-ins and balcony access, ensuite to master
- Ducted air conditioning, concealed laundry, video intercom
- Common rooftop with kitchen, function room, movie screen
- Lift access to large secure basement car space and storage cage