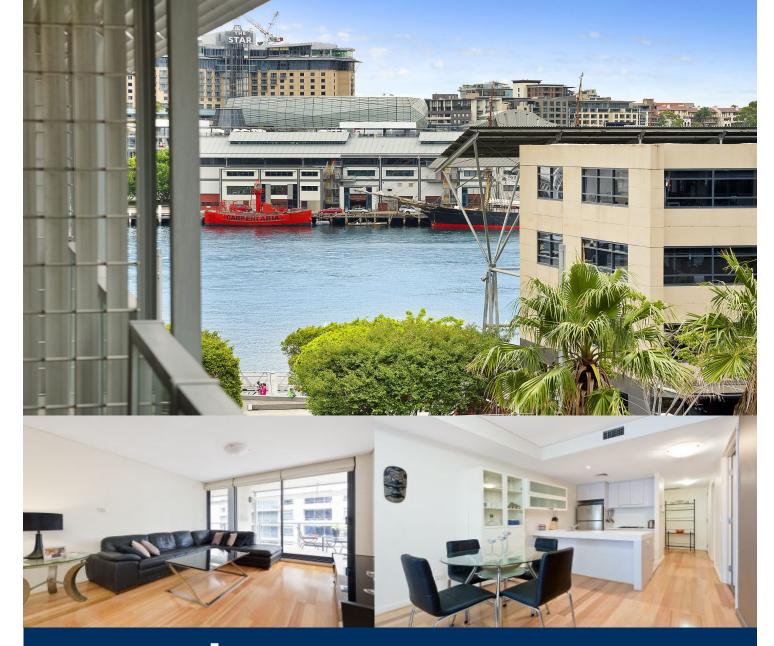

morton.

Sydney 510/45 Shelley Street

Offering a sought after sunny northern aspect, you'll enjoy harbour glimpses, and all the convenience wqith Darling Harbour on your doorstep. This exceptional 110sqm residence offers space, light and convenience without compromise.

- Clever plan distinguishes living and sleeping areas
- Expansive entertaining space opens to an entertainers balcony
- Palatial master with ensuite and a walk-in wardrobe
- Superb kitchen has Corian benches, gas appliances and ample storage
- Generous centrally placed media room/home office
- Polished floors, ducted air conditioning and secure parking