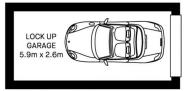

- Internal + balcony: 69 sqm, Total 86 sqm with lock up garage
- Impeccably presented interiors flooded with natural light
- Open-plan lounge and dining area featuring a bay window seamlessly extending to the balcony
- Timber flooring throughout
- Generously proportioned bedroom complete with built-in wardrobes
- Well-appointed kitchen boasting a verdant vista
- Expansive bathroom featuring a separate bath and shower
- Internal laundry facilities provided
- Single lock-up garage for secure parking

## 3/1 MAIDA ROAD, EPPING

Please note these measurements are approximate only. The plans is intended as a rough guide for illustrative purpose. It is not warranted or guaranteed to be correct nor it is part of the sale or rental contract.