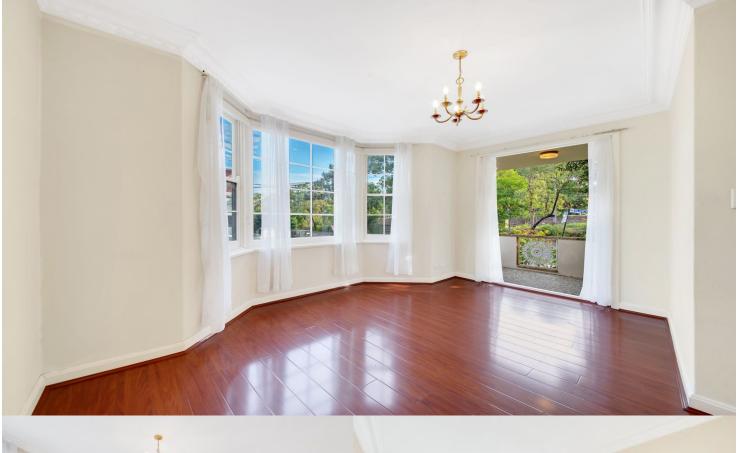

- Internal + balcony: 69 sqm, Total 86 sqm with lock up garage
- Impeccably presented interiors flooded with natural light
- Open-plan lounge and dining area featuring a bay window seamlessly extending to the balcony
- Timber flooring throughout
- Generously proportioned bedroom complete with built-in wardrobes
- Well-appointed kitchen boasting a verdant vista
- Expansive bathroom featuring a separate bath and shower
- Internal laundry facilities provided
- Single lock-up garage for secure parking