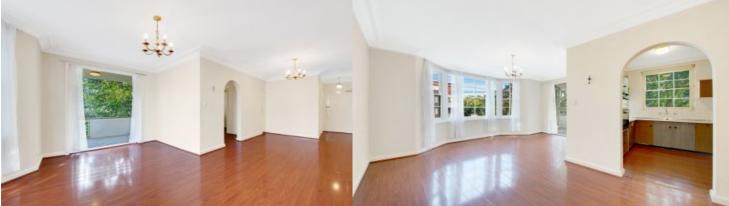

- Internal + balcony: 69 sqm, Total 86 sqm with lock up garage
- Impeccably presented interiors flooded with natural light
- Open-plan lounge and dining area featuring a bay window seamlessly extending to the balcony
- Timber flooring throughout
- Generously proportioned bedroom complete with built-in wardrobes
- Well-appointed kitchen boasting a verdant vista
- Expansive bathroom featuring a separate bath and shower
- Internal laundry facilities provided
- Single lock-up garage for secure parking