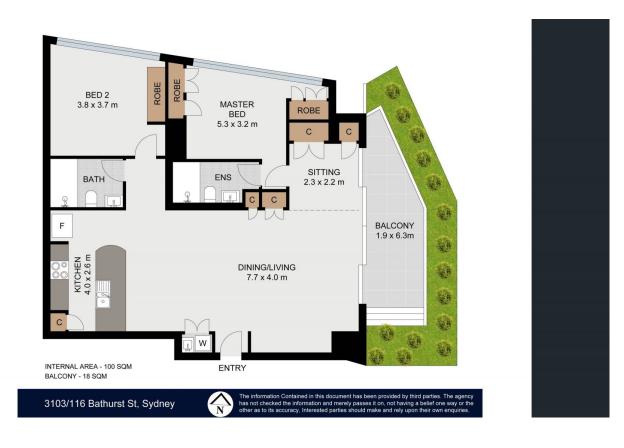

- Far reaching views of Hyde Park, the harbour and cityscape
- Spacious and bright open plan living and dining space
- Stunning kitchen equipped with Gaggenau appliances
- Bedrooms with built-in wardrobes and fantastic views
- Two luxurious tiled bathrooms, separate internal laundry
- Access to hotel facilities, valet parking, ducted air con
- Building facilities including concierge, pool and gym