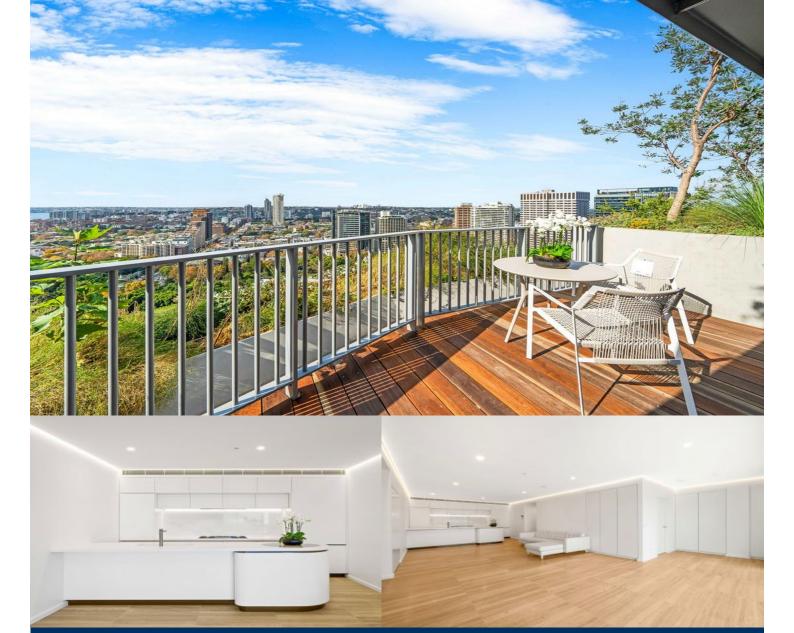

## **Christina Tsousta**

0408 577 427

christina.tsousta@morton.com.au

Located in the Castle Residences building, where timeless elegance and opulent living come together in this magnificent two-bedroom apartment with mesmerising views overlooking Hyde Park, the harbour and the distant cityscape. Featuring world class finishes and appliances with fantastic facilities and direct access to hotel services. Located a short distance away from Town Hall Station and Pitt St Mall.

- Far reaching views of Hyde Park, the harbour and cityscape
- Spacious and bright open plan living and dining space
- Stunning kitchen equipped with Gaggenau appliances
- Bedrooms with built-in wardrobes and fantastic views
- Two luxurious tiled bathrooms, separate internal laundry
- Access to hotel facilities, valet parking, ducted air con
- Building facilities including concierge, pool and gym