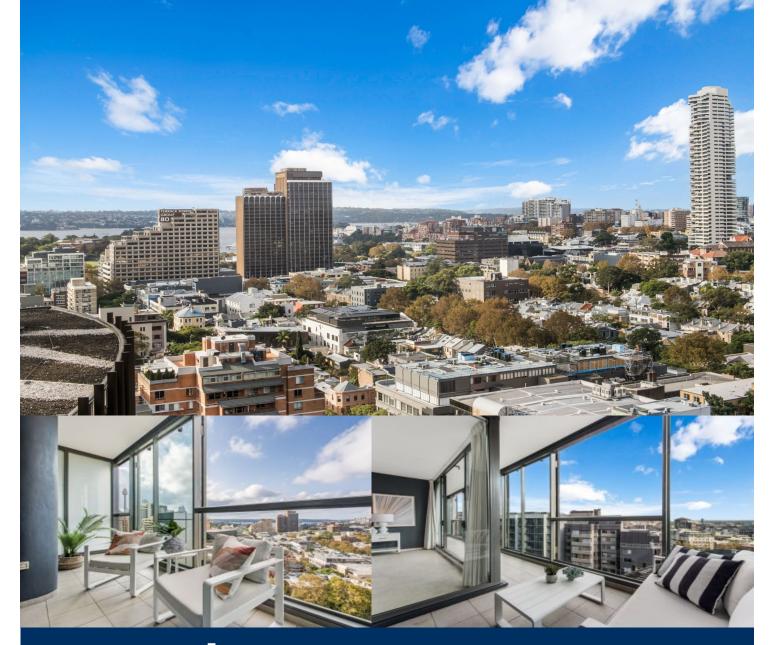

# morton.

Discover the epitome of inner city living at The Monument. Perched high in one of inner Sydney's most prestigious communities, this expansive 144 sqm apartment boasts a coveted northerly aspect, treating residents to panoramic views of the sparkling harbour, dynamic cityscape, and lush parklands. Accessible via Level 13, ascend to the desirable Level 14 where this residence awaits, offering the pinnacle of urban living above the bustling streets below.

- Elegantly designed with expansive, interconnected entertaining spaces
- Expansive balconies offering an ideal setting for a casual al fresco living
- State-of-the-art Miele kitchen, adorned with luxurious Caesarstone countertops
- Luxurious master suite boasting balcony access and a lavish ensuite bathroom
- Thoughtfully appointed study alcove, complemented by centralized air conditioning and abundant storage solutions
- Separate oversize laundry with ample storage