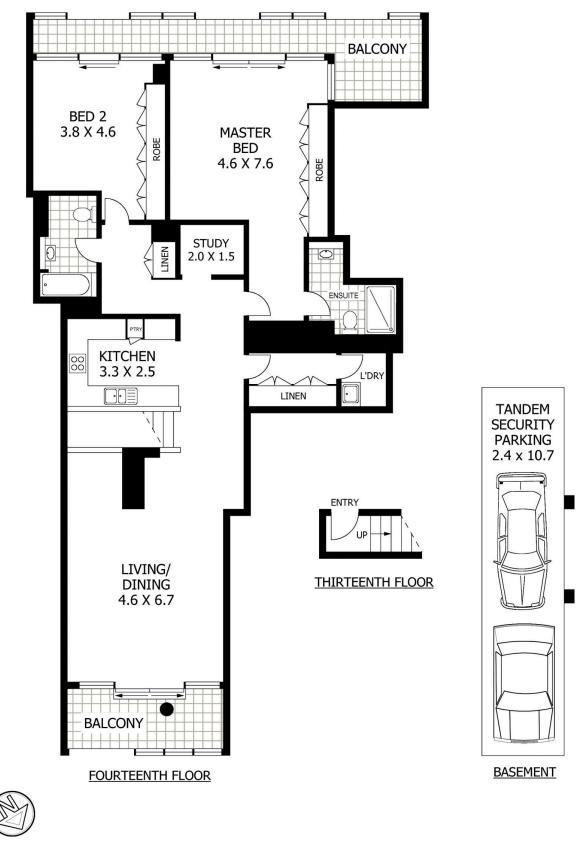

## morton.com.au

1307/20 PELICAN STREET

**SURRY HILLS** 

**SCAPE Floor Planning Disclaimer:** This floor plan is conceptual only. It is provided for illustrative purposes only and should not be relied upon. We make no guarantee as to the correctness of this plan. All interested parties should make and rely on their own enquiries in determining the accuracy of the information contained in this floor plan.