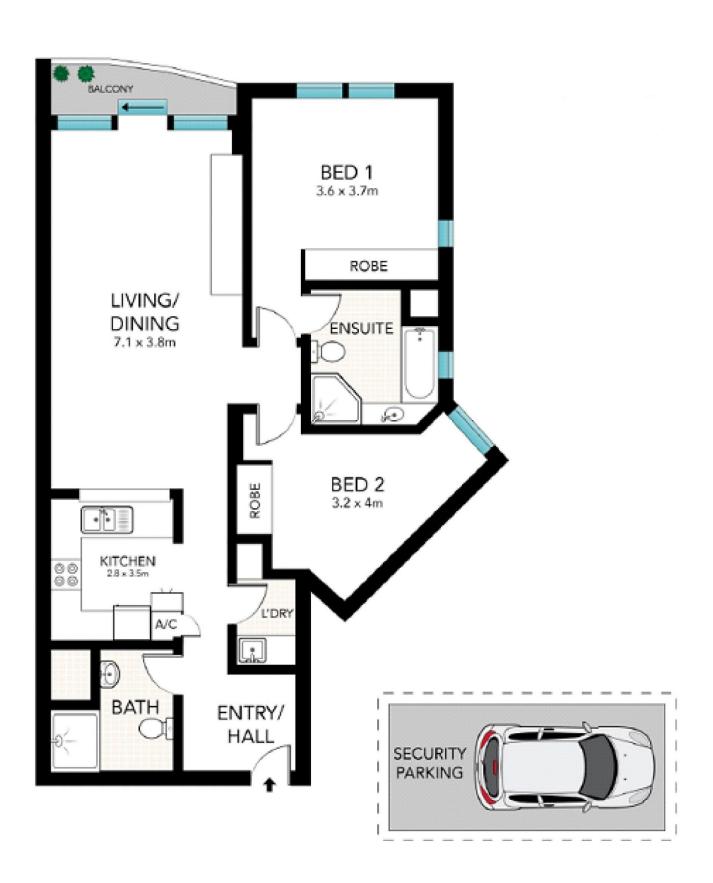

morton.

Sydney 1405/281 Elizabeth Street

Located in the heart of the city, the prestigious Regency Hyde Park residences offer unparalleled luxury living. This two-bedroom apartment is sure to impress with its remarkable

- -Partially furnished for convenience
- -Spacious combined lounge/dining area, perfect entertaining
- -Fully fitted and equipped kitchen boasting stainless-steel appliances
- -Bedrooms with built-in wardrobes for ample storage
- -Internal laundry facilities for added convenience
- -Balcony to enjoy city views and fresh air
- -Access to luxurious heated pool, gym with sauna & steam room
- -Convenient location with trains and buses at your doorstep
- -24-hour concierge service for peace of mind

Situated just moments away from shops, restaurants, cafes, and various transport options, this apartment provides easy

As advertised or by appointment