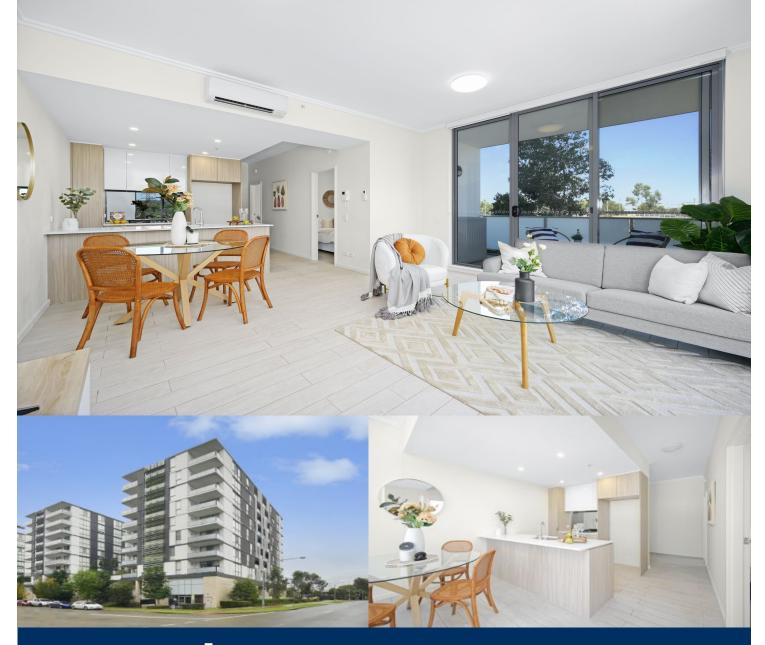

morton.

Penrith E930/1-39 Lord Sheffield Circuit

2 🚔 2 🚰

An absolute must-see, with 80sqm of living space, for those on the lookout for a superb lifestyle and location. Smartly designed to give it a fresh modern feel and features a bright and low-maintenance layout that is ideal for city professionals and equally certain to deliver investment success. All this and a top location in Thornton Estate's sought-after Harts Landing building that is literally footsteps to the heart of Penrith.

- Light, airy floor to ceiling windows, easy-to-maintain timber-look porcelain tiles Covered balcony that's great for entertaining with Blue Mountains views
- Carpeted bedrooms, king-sized master with built-in robes, master with ensuite
- Separate study area, air-conditioning, internal laundry with dryer, roller blinds
- Quality bathroom with mirrored vanity cabinet, LED lighting
- Sleek gas kitchen, Omega dishwasher, oven, soft close drawers
- NBN ready, Data/TV/PayTV points in the living & bedroom
- Podium level landscaped gardens and BBQ area