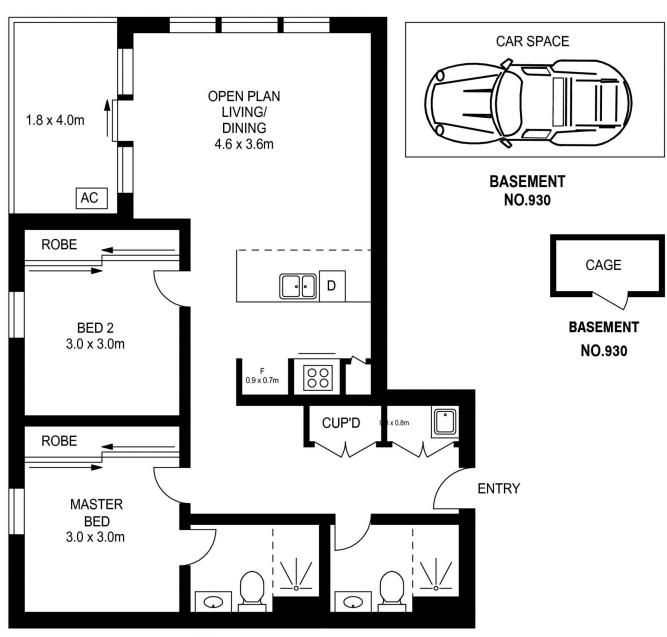

## **LEVEL THREE**

APPROX. INT. AREA :  $73 \text{ m}^2$  APPROX. EXT. AREA :  $7 \text{ m}^2$  TOTAL AREA INCLUDING CAR SPACE AND STORAGE :  $97 \text{ m}^2$ 

# E930/1-39 LORD SHEFFIELD CIRCUIT, PENRITH

Please note these measurements are approximate only. The plans is intended as a rough guide for illustrative purpose. It is not warranted or guaranteed to be correct nor it is part of the sale or rental contract