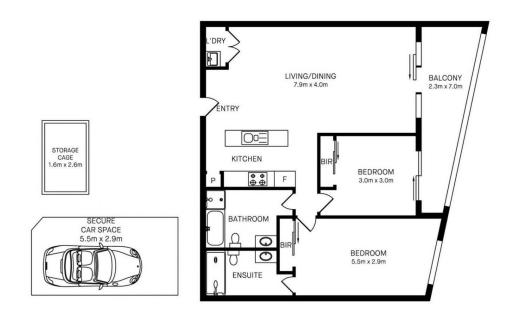

- An elevated aspect that captures vibrant suburb outlooks
- Light and airy open design featuring easy care tiled flooring
- Wintergarden balcony accessed from living area and bedroom
- Central island kitchen featuring breakfast bar and gas-cooking
- Both bedrooms are fully carpeted and fitted with built-in robes
- Level lift access to a car space and caged storage in the basement
- Ducted air-conditioning, intercom and two modern bathrooms
- Walking distance to Ashfield Aquatic Centre and Croydon