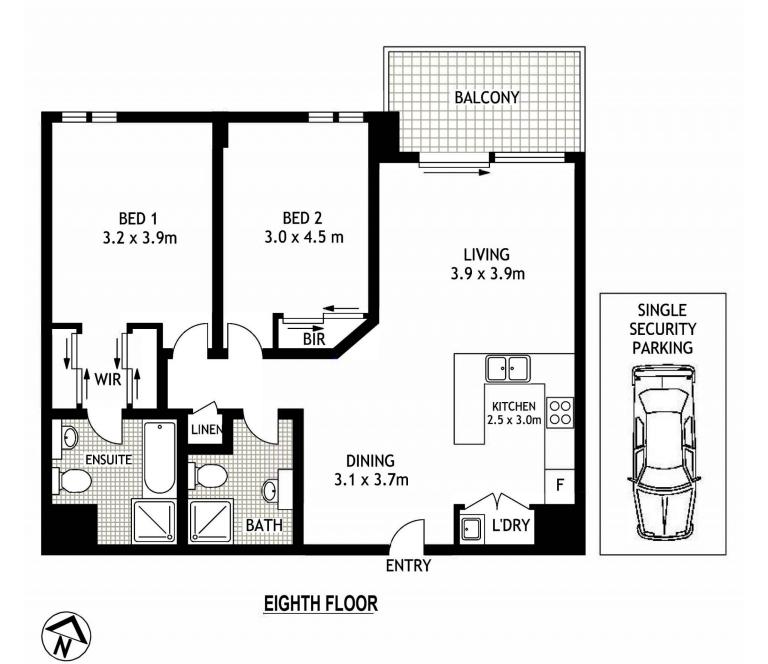

## 806/41 REFINERY DRIVE

PYRMONT

SCAPE Floor Planing Disclaimer: This floor plan is conceptual only. it is provided for illustrative purposes only and should not be relied upon. We make no guaranteeas to the correctness of this plan. All interested parties should make and rely on their own enquiries in determining the accuracy of the information contained in this floor plan.