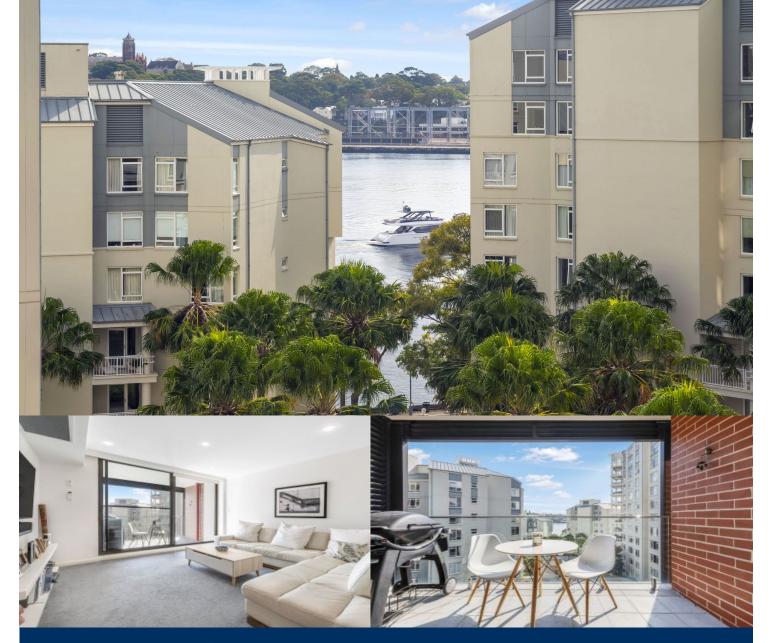

# morton.

In what is considered to be one of Pyrmont's quietest and most desirable streets, this superb apartment offers a serene lifestyle of privacy and community living. Completed by Lend Lease and meticulously crafted to the most exacting standards, it sits just steps away from the glistening waters of the harbor.

- Perfect Northerly aspect with glimpses of Harbour views
- Custom installed ducted air conditioning throughout
- Well proportioned separate lounge and dining spaces
- Undercover balcony ideal for casual BBQ entertaining
- The granite kitchen boasts stainless steel gas appliances
- Double bedrooms with mirrored built-in robes
- Master retreat comes complete with a deluxe ensuite and bath
- Internal laundry, security intercom system, direct lift access
- Single secure car space; can easily accommodate an approved storage shed
- Access to two pools, two gyms, tennis courts, 24-hour on-site security

#### Pyrmont 806/41 Refinery Drive □ 2 🔓 2 😭 1