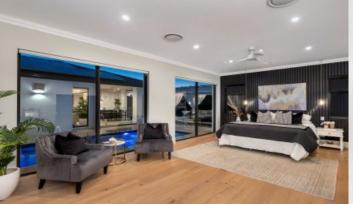

# morton.

**Harrington Park** 15 Flintlock Drive

This stunning 5-bedroom, 5-bathroom house is nestled on a spacious 987 m² block in the sought-after suburb of Harrington Park. With its modern design, luxurious features, and serene surroundings, this property offers the perfect blend of comfort and elegance.

- Open plan lay-out and multiple living zones with underfloor
- Lavish master ensuite with walk-in robe and large windows letting in natural light
- State of the art kitchen fitted with a suite of top of the range Smeg appliances
- All season alfresco seating and dining with an outdoor mineral water pool and an electric heater
- Smart home automation with full control over lighting, blinds, security, air-conditioning and audio/visual
- Low maintenance and illuminated landscaped garden with solar panels
- Large 2 car garage with built in storage with additional parking