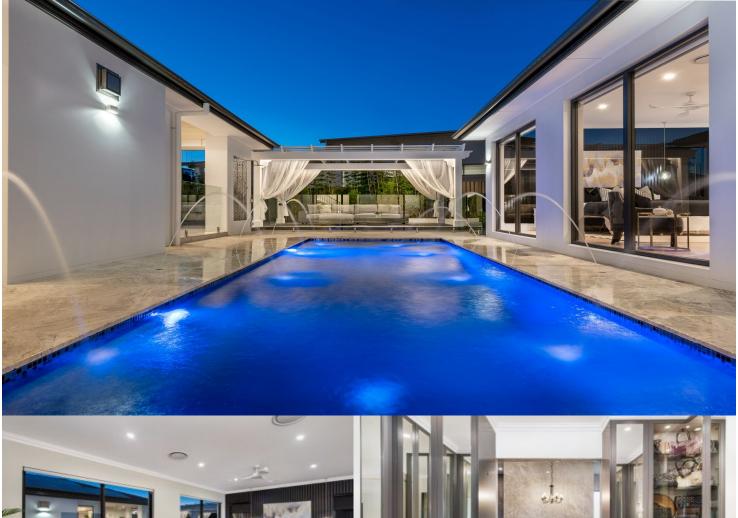

# morton.

**Harrington Park** 15 Flintlock Drive

This stunning 5-bedroom, 5-bathroom house is nestled on a spacious 987 m² block in the sought-after suburb of Harrington Park. With its modern design, luxurious features, and serene surroundings, this property offers the perfect blend of comfort and elegance.

- Open plan lay-out and multiple living zones with underfloor
- Lavish master ensuite with walk-in robe and large windows letting in natural light
- State of the art kitchen fitted with a suite of top of the range Smeg appliances
- All season alfresco seating and dining with an outdoor mineral water pool and an electric heater
- Smart home automation with full control over lighting, blinds, security, air-conditioning and audio/visual
- Low maintenance and illuminated landscaped garden with solar panels
- Large 2 car garage with built in storage with additional parking