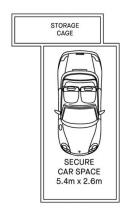

- Set in the quality Serenity complex with video intercom entry
- Premium north-east corner position with excellent natural light
- Flowing open design features generous lounge and dining areas
- Wide east-facing balcony capturing leafy outlooks to the water
- Two bright double-sized bedrooms both have built-in storage
- Contemporary kitchen with high-end fittings and gas appliances
- Lift access to a security car space and lock-up storage cage