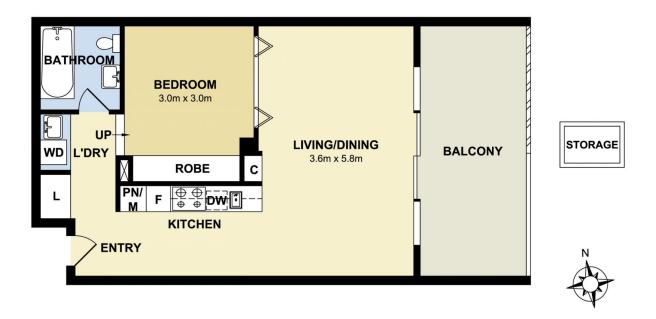

- East-facing position that lets in plenty of natural light
- High quality fixtures and finishes
- Sizeable balcony with views of the tree lined district and privacy screen
- Well sized living area with sliding door opening to the outside
- Sleek kitchen with Smeg appliances
- Bright bedroom with built-in robes, European style laundry
- Modern bathroom with floor-to-ceiling tiles and a shower over the bath
- Timber floorboards, air conditioning plus ample internal storage
- Secure building with lift access and separate storage cage