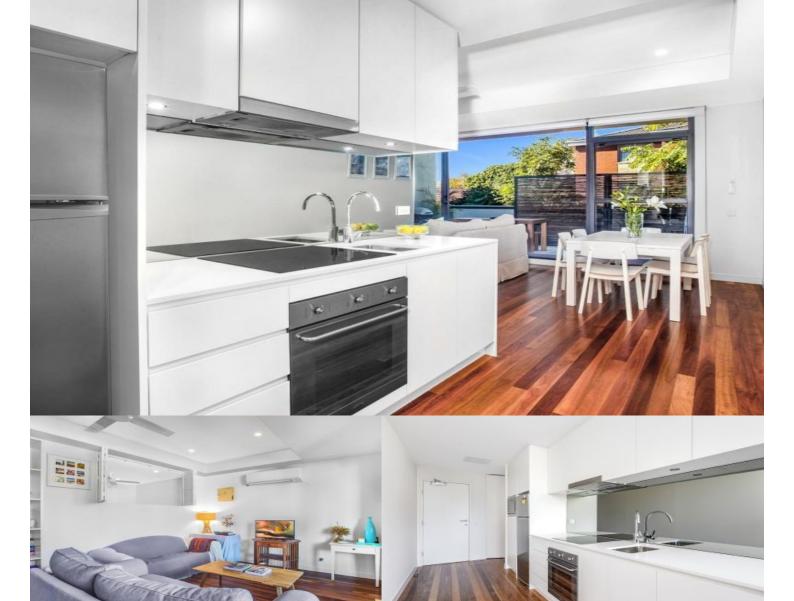

- East-facing position that lets in plenty of natural light
- High quality fixtures and finishes
- Sizeable balcony with views of the tree lined district and privacy screen
- Well sized living area with sliding door opening to the outside
- Sleek kitchen with Smeg appliances
- Bright bedroom with built-in robes, European style laundry
- Modern bathroom with floor-to-ceiling tiles and a shower over the bath
- Timber floorboards, air conditioning plus ample internal storage
- Secure building with lift access and separate storage cage